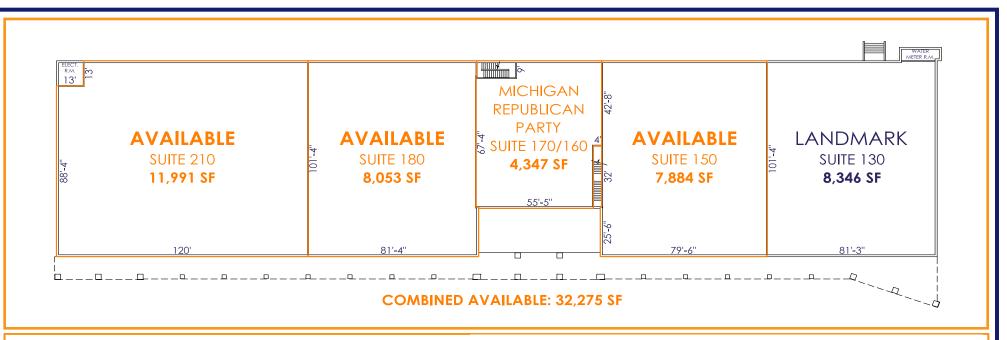

| SPACE | TENANT                           | SQFT   |
|-------|----------------------------------|--------|
| 130   | Landmark                         | 8,346  |
| 150   | Available                        | 7,884  |
| 160   | Michigan Republican Party (Temp) | 4,347  |
| 180   | Available                        | 8,053  |
| 210   | Available                        | 11,991 |
|       | TOTAL                            | 40,621 |