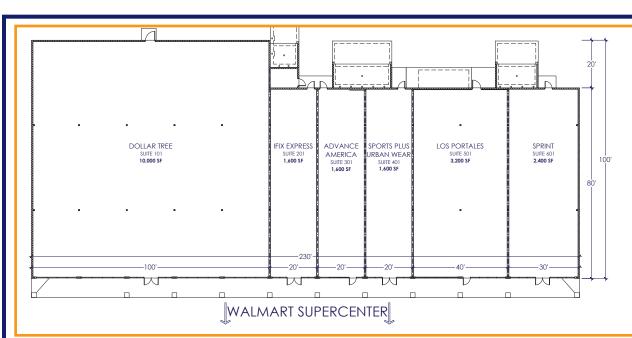

Scan the QR Code for a list of our other properties

| 101 | Dollar Tree            | 10,000 |
|-----|------------------------|--------|
| 201 | iFix Express           | 1,600  |
| 301 | Advance America        | 1,600  |
| 401 | Sports Plus Urban Wear | 1,600  |
| 501 | Los Portales           | 3,200  |
| 601 | Sprint                 | 2,400  |