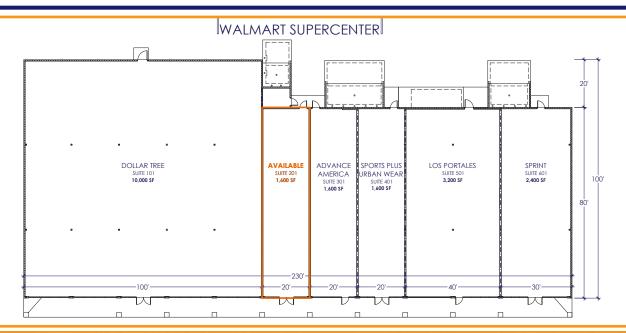

| SUITE | TENANT                 | SQFT   |
|-------|------------------------|--------|
| 101   | Dollar Tree            | 10,000 |
| 201   | Available              | 1,600  |
| 301   | Advanve America        | 1,600  |
| 401   | Sports Plus Urban Wear | 1,600  |
| 501   | Los Portales           | 3,200  |
| 601   | Sprint                 | 2,400  |