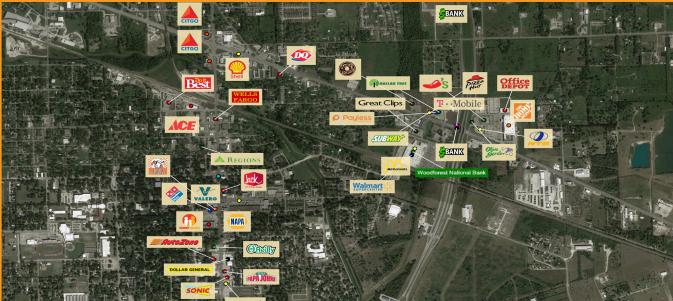

## **PROPERTY FEATURES**

This is an excellent location with great visibility, neighboring the local Walmart Supercenter.

Join Great Clips, Healthworks Chiropractic and OneMain Financial.