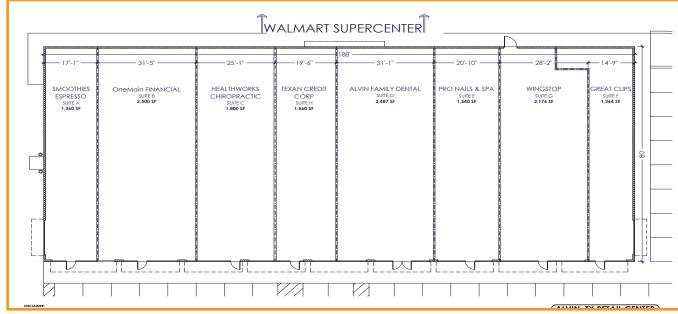

## www.schostak.com

Rebecca Dragin

(614) 306-4556 dragin@schostak.com 17800 Laurel Park Drive, N. - Suite 200C Livonia, MI 48152

| SUITE | TENANT                   | SQFT   |
|-------|--------------------------|--------|
| Α     | Smoothie Espresso        | 1,360  |
| В     | OneMain Financial        | 2,500  |
| С     | HealthWorks Chiropractic | 1,800  |
| Н     | Texan Credit Corp        | 1,560  |
| D     | Alvin Family Dental      | 2,487  |
| Е     | Pro Nails & Spa          | 1,540  |
| G     | Wingstop                 | 2,176  |
| F     | Great Clips              | 1,264  |
|       |                          |        |
| Total | Square Footage           | 14,687 |