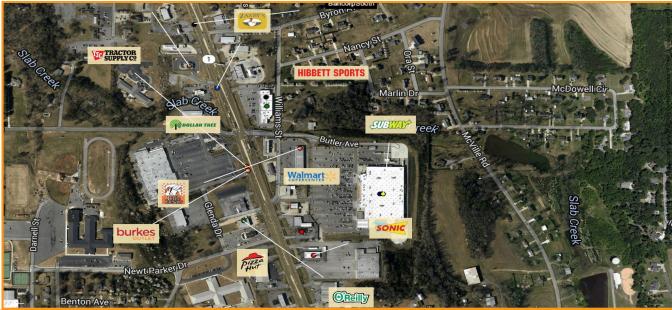

## **PROPERTY FEATURES**

With an excellent location neighboring the local Walmart Supercenter, this site offers great visibility and shares exposure with other national tenants.

Other area tenants include:

- Hibbett Sports
- Dollar Tree
- Sally Beauty Supply
- GameStop

 Verizon (260) 456-9401 fink@schostak.com 17800 Laurel Park Drive, N. - Suite 200C

Livonia, MI 48152

| SPACE        | TENANT              | SQFT   |
|--------------|---------------------|--------|
| 2210         | Texaz Grill         | 3,200  |
| 2208         | Hibbett Sports      | 5,000  |
| 2206         | Dollar Tree         | 10,000 |
| 2204 Suite 2 | Papa Murphy's       | 1,950  |
| 2204 Suite 1 | Sally Beauty Supply | 1,950  |
| 2202         | Available           | 1,800  |
| 2200         | GameSt op           | 1,600  |
| 2198         | Verizon             | 1,200  |
| 2196         | Great Clips         | 1,200  |