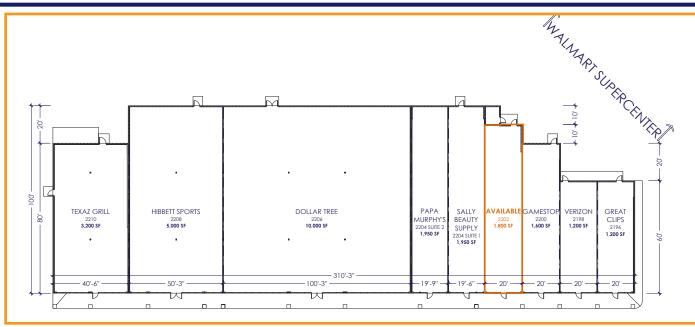

- Hibbett Sports
- Dollar Tree
- Sally Beauty Supply
- GameStop

 Verizon (260) 456-9401 fink@schostak.com 17800 Laurel Park Drive, N. - Suite 200C

Livonia, MI 48152

| SPACE        | TENANT              | SQFT   |
|--------------|---------------------|--------|
| 2210         | Texaz Grill         | 3,200  |
| 2208         | Hibbett Sports      | 5,000  |
| 2206         | Dollar Tree         | 10,000 |
| 2204 Suite 2 | Papa Murphy's       | 1,950  |
| 2204 Suite 1 | Sally Beauty Supply | 1,950  |
| 2202         | Available           | 1,800  |
| 2200         | GameSt op           | 1,600  |
| 2198         | Verizon             | 1,200  |
| 2196         | Great Clips         | 1,200  |