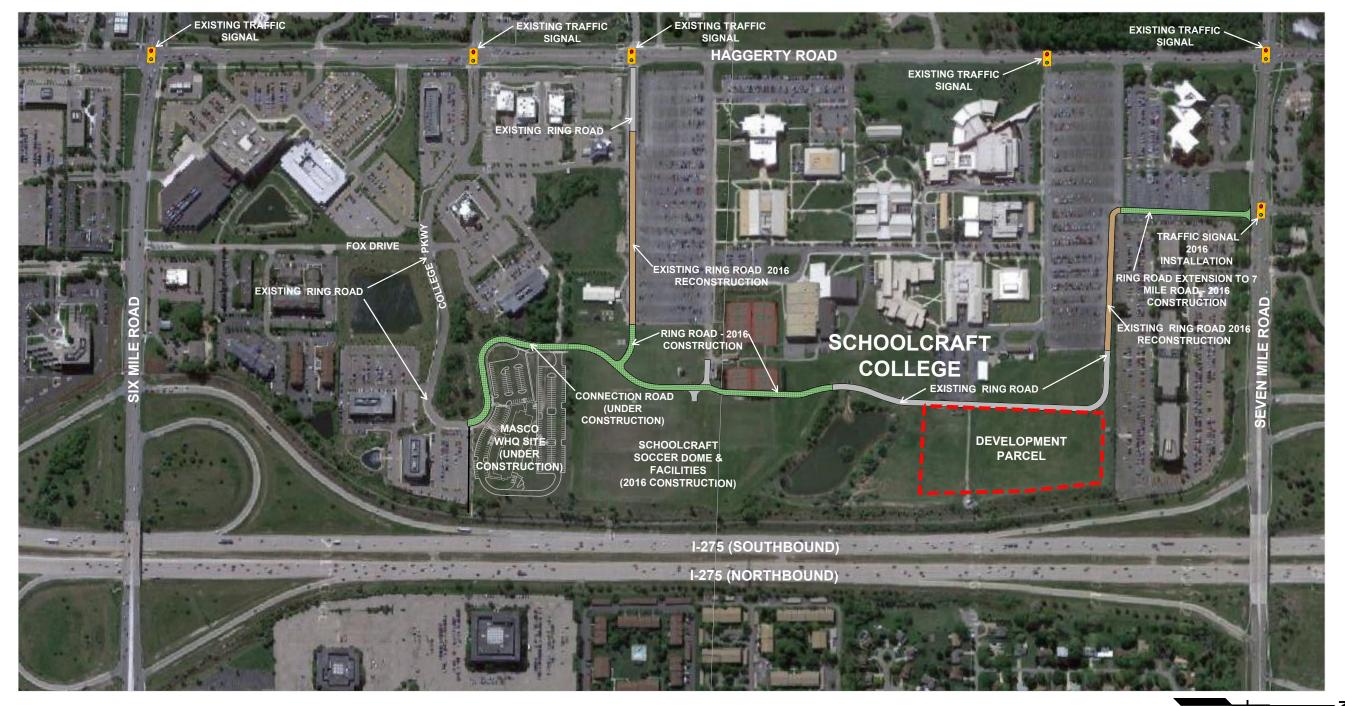

#### **FEATURES:**

This 22.4 acre parcel is located in a premier commercial office park within minutes from the Haggerty Road business corridor and Schoolcraft College.

- ❖I-275 freeway frontage, between 6 and 7 Mile Roads
- **❖**Last undeveloped parcels in the park
- ❖Class "A" commercial office park

### **COMMENTS:**

➤ Class "A" Commercial Office Park
 ➤ Home to MASCO Global Headquarters
 ➤ Freeway frontage (I-275), between 6 and 7 Mile Roads
 ➤ Brand new entrance off 7 Mile Road and Haggerty Road
 ➤ Last undeveloped parcels in the park
 ➤ Join TCF Bank, Trinity Communities, Market Strategies and First Place Bank
 ➤ Schoolcraft College state-of-the-art fitness center

➤ Tier 4 data center on Schoolcraft campus
 ➤ On-site amenities include: Mitchell's, Bravo, Fleming's, Claddagh,
 Potbelly and Marriott