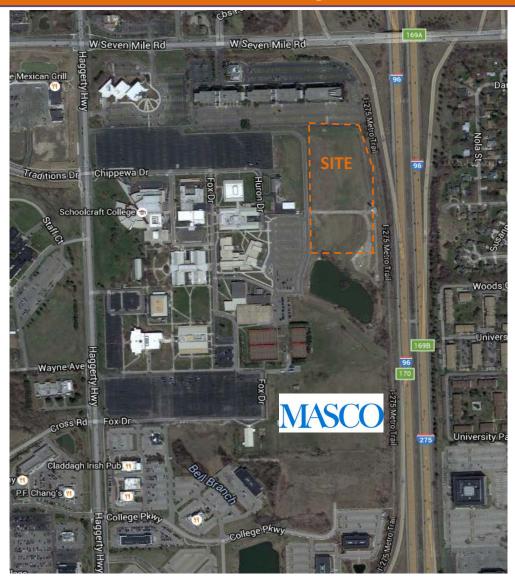

#### **FEATURES:**

This 22.4 acre parcel is located in a premier commercial office park within minutes from the Haggerty Road business corridor and Schoolcraft College.

- ❖I-275 freeway frontage, between 6 and 7 Mile Roads
- **❖**Last undeveloped parcels in the park
- ❖Class "A" commercial office park

### **COMMENTS:**

➤ Class "A" Commercial Office Park
 ➤ Home to MASCO Global Headquarters
 ➤ Freeway frontage (I-275), between 6 and 7 Mile Roads
 ➤ Brand new entrance off 7 Mile Road and Haggerty Road
 ➤ Last undeveloped parcels in the park
 ➤ Join TCF Bank, Trinity Communities, Market Strategies and First Place Bank
 ➤ Schoolcraft College state-of-the-art fitness center

➤ Tier 4 data center on Schoolcraft campus
 ➤ On-site amenities include: Mitchell's, Bravo, Fleming's, Claddagh,
 Potbelly and Marriott