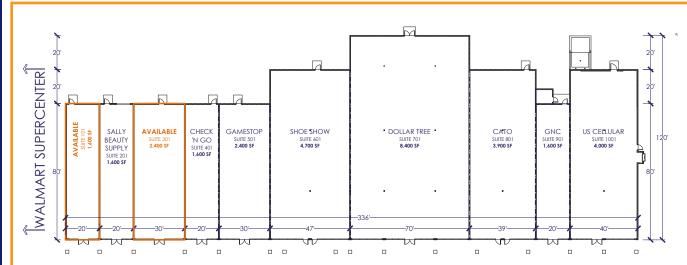

## Rebecca Dragin

(614) 306-4556 dragin@schostak.com 17800 Laurel Park Drive, N. - Suite 200C Livonia, MI 48152

| SUITE | TENANT              | SQFT  |
|-------|---------------------|-------|
| 101   | Available           | 1,600 |
| 201   | Sally Beauty Supply | 1,600 |
| 301   | Available           | 2,400 |
| 401   | Check 'n Go         | 1,600 |
| 501   | GameStop            | 2,400 |
| 601   | Shoe Show           | 4,700 |
| 701   | Dollar Tree         | 8,400 |
| 801   | Cato                | 3,900 |
| 901   | GNC                 | 1,600 |
| 1001  | US Cellular         | 4,000 |