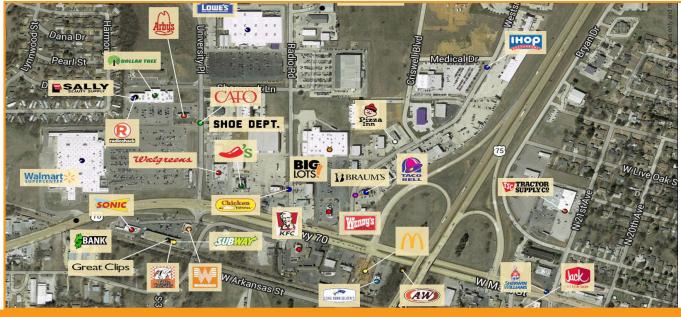

## **PROPERTY FEATURES**

Join Dollar Tree, US Cellular, Cato, Sally Beauty Supply and Shoe Show in this excellent location with outstanding visibility, neighboring the local Walmart Supercenter.