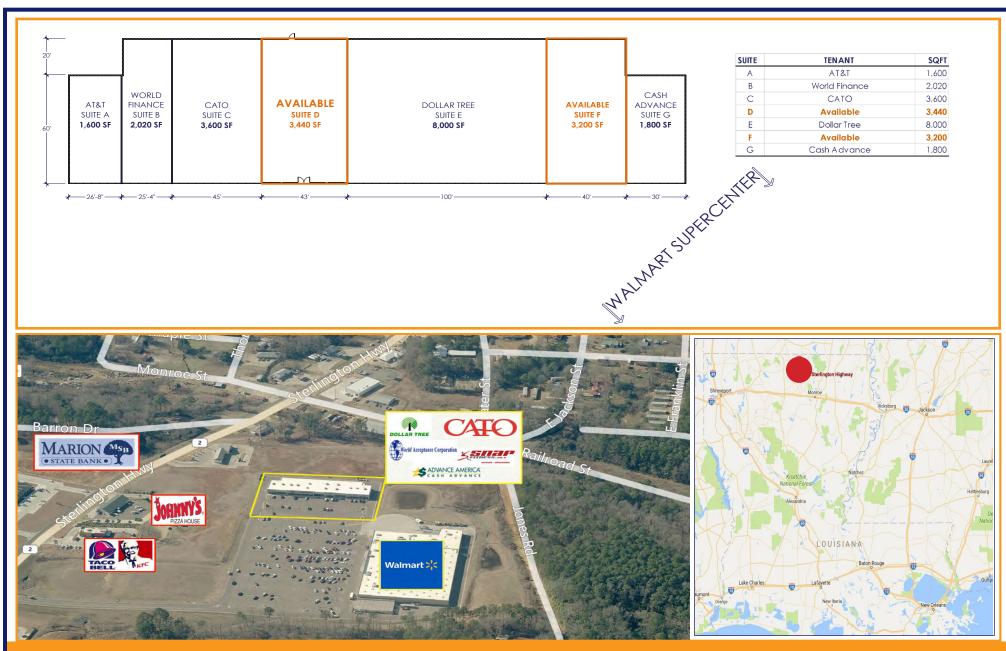

#### **PROPERTY FEATURES**

Join CATO, AT&T, Dollar Tree, Cash Advance and more with great visibility neighboring the local Super Walmart.

Farmerville, spread about Lake D'Arbonne, is a popular fishing and boating waterway, with great shopping exposure to both tourists and residents.