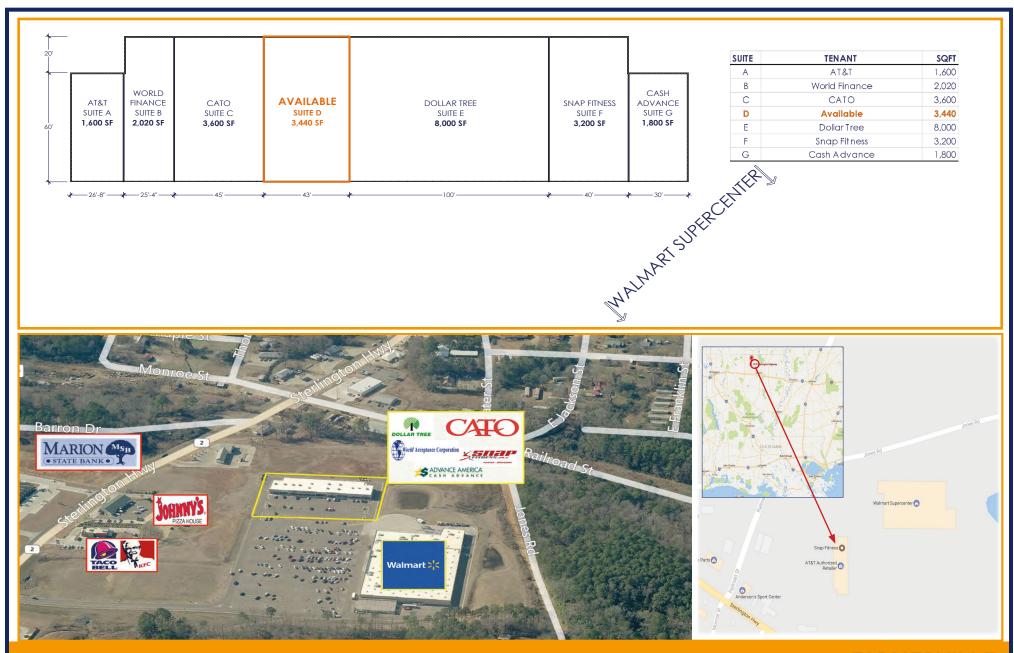

## **PROPERTY FEATURES**

Join CATO, AT&T, Dollar Tree, Cash Advance and more with great visibility neighboring the local Super Walmart.

Farmerville, spread about Lake D'Arbonne, is a popular fishing and boating waterway, with great shopping exposure to both tourists and residents.