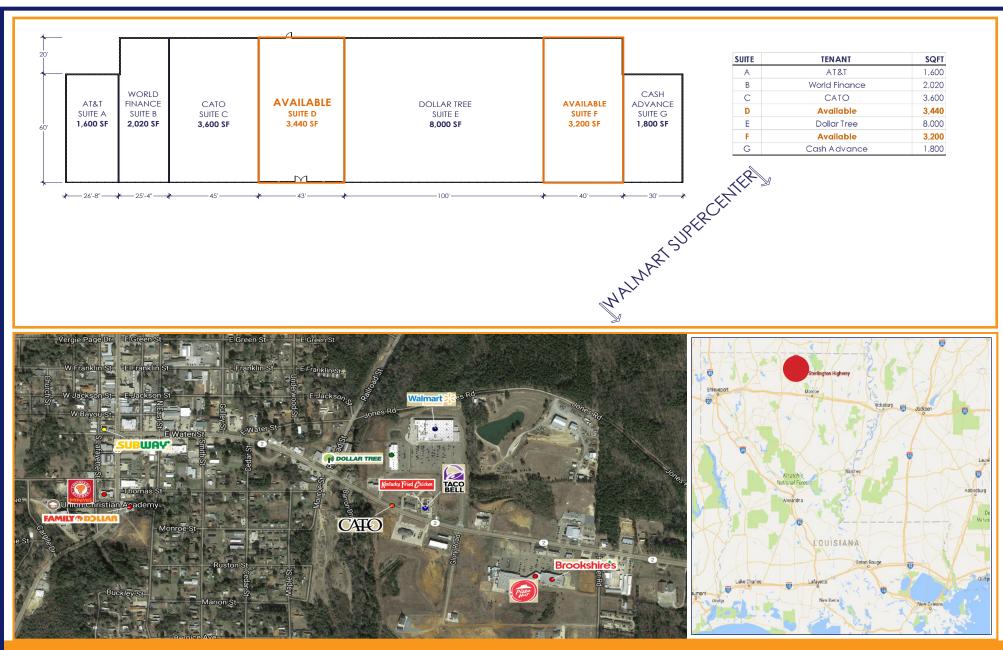

### **PROPERTY FEATURES**

Join CATO, AT&T, Dollar Tree, Cash Advance and more with great visibility neighboring the local Super Walmart.

Farmerville, spread about Lake D'Arbonne, is a popular fishing and boating waterway, with great shopping exposure to both tourists and residents.

Landlord willing to divide spaces with 1,600-3,440/SF available.