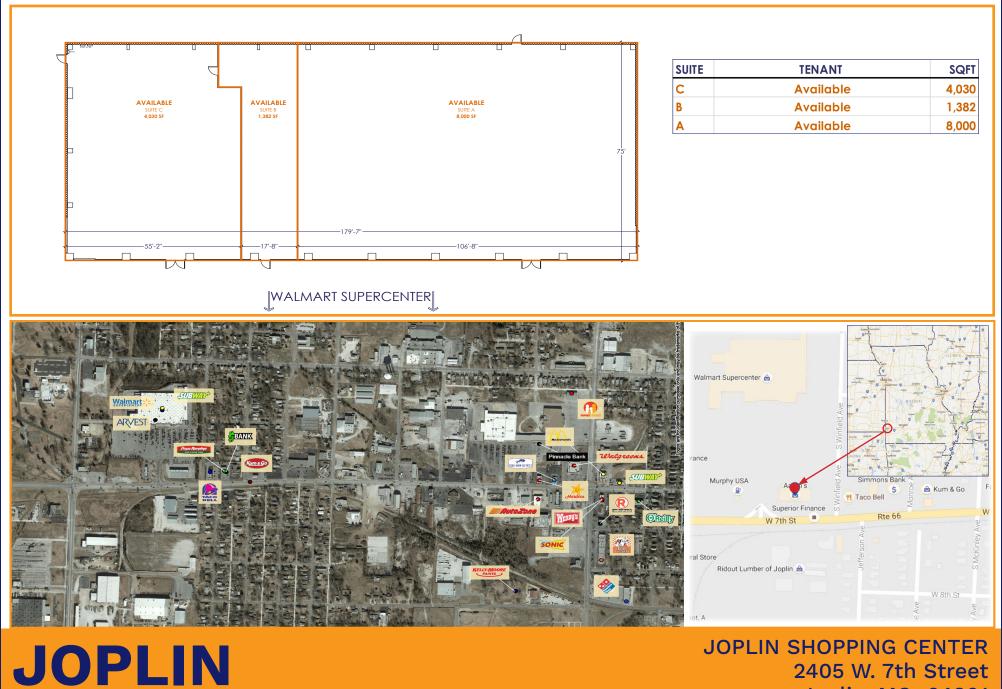

## JOPLIN

JOPLIN SHOPPING CENTER 2405 W. 7th Street Joplin, MO 64801

## **PROPERTY FEATURES**

This excellent location with great visibility neighbors the local Walmart Supercenter.

Rebecca Dragin (614) 306-4556 dragin@schostak.com 17800 Laurel Park Drive, N. - Suite 200C Livonia, MI 48152

JOPLIN SHOPPING CENTER 2405 W. 7th Street Joplin, MO 64801