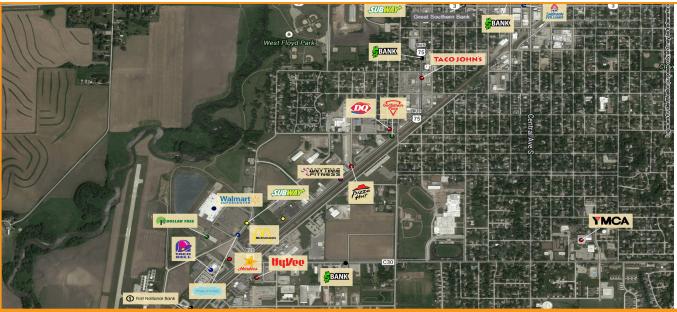

#### **PROPERTY FEATURES**

Join Dollar Tree and Hibbett Sports in this excellent location with outstanding visibility, neighboring the local Walmart Supercenter.