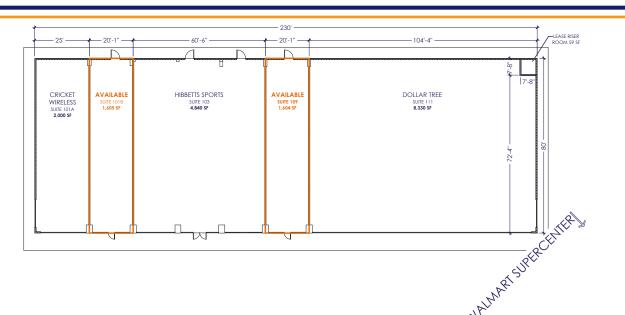

### Rebecca Dragin

(614) 306-4556 dragin@schostak.com 17800 Laurel Park Drive, N. - Suite 200C Livonia, MI 48152

f

| SUITE | TENANT           | SQFT  |
|-------|------------------|-------|
| 101A  | Cricket Wireless | 2,000 |
| 101B  | Available        | 1,605 |
| 103   | Hibbett's Sports | 4,840 |
| 109   | Available        | 1,604 |
| 111   | Dollar Tree      | 8,330 |