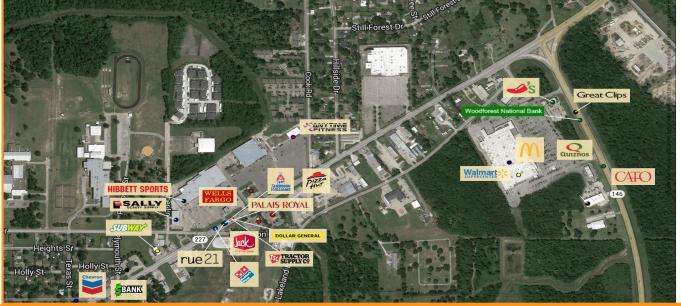

## **PROPERTY FEATURES**

This excellent location with great visibility neighbors the local Walmart Supercenter.

Join Cato, Metro PCS and GameStop.