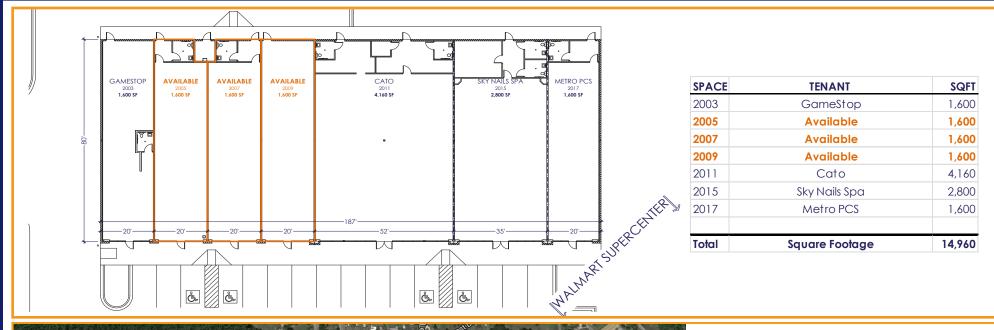

## **PROPERTY FEATURES**

This excellent location with great visibility neighbors the local Walmart Supercenter.

Join Cato, Metro PCS and GameStop.