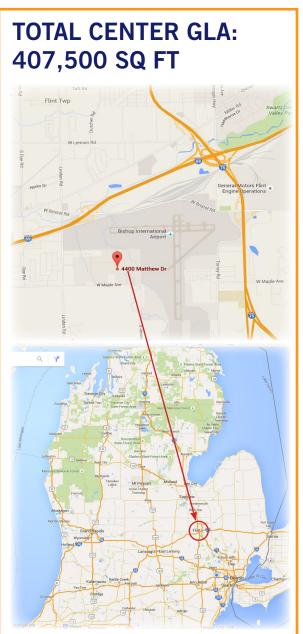

## PROPERTY FEATURES

- 407,500 SF building
- 21.09 acres
- 32' clear height
- 31 truckwells / 3 grade level doors
- 4000 amps, 480 volts, heavy power
- Immaculate, recentely constructed high-bay facility
- ESFR fire suppression

Natural lighting and compressed air distribution throughout. Energy efficient Cambridge heating units. Automated levelers at each dock. Excellent warehouse building with heavy power to convert to manufacturing. Just minutes to Bishop International Airport.

## MATTHEW DRIVE WAREHOUSE 4400 Matthew Drive, Flint, MI