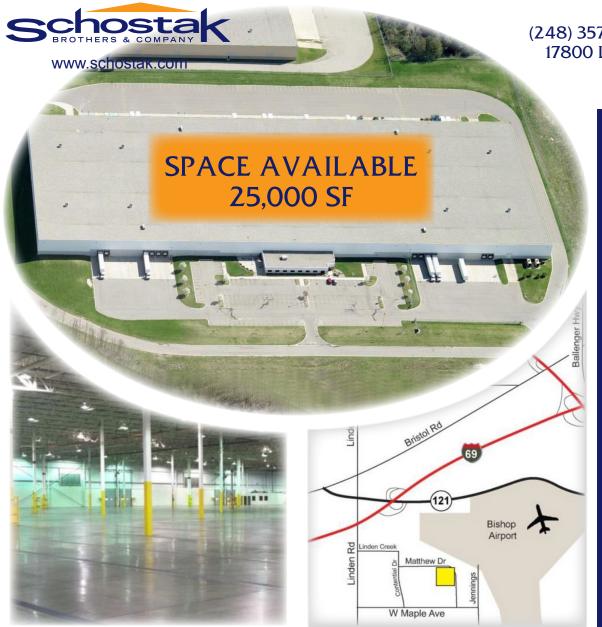

## PROPERTY FEATURES

- 407,500 SF building
- 21.09 acres
- 32' clear height
- 31 truckwells / 3 grade level doors
- 4000 amps, 480 volts, heavy power
- Immaculate, recentely constructed high-bay facility
- ESFR fire suppression

Natural lighting and compressed air distribution throughout. Energy efficient Cambridge heating units. Automated levelers at each dock. Excellent warehouse building with heavy power to convert to manufacturing. Just minutes to Bishop International Airport.

Paul Hoge (248) 948-0103 paulhoge@signatureassociates.com

MATTHEW DRIVE WAREHOUSE 4400 Matthew Drive, Flint, MI

## MATTHEW DRIVE WAREHOUSE 4400 Matthew Drive, Flint, MI