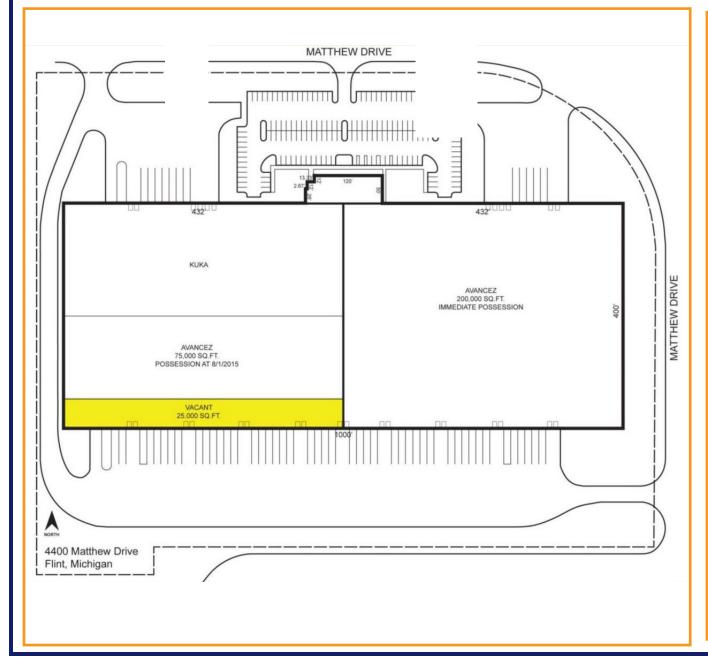

## PROPERTY FEATURES

- 407,500 SF building
- 21.09 acres
- 32' clear height
- 31 truckwells / 3 grade level doors
- 4000 amps, 480 volts, heavy power
- Immaculate, recentely constructed high-bay facility
- ESFR fire suppression

## MATTHEW DRIVE WAREHOUSE 4400 Matthew Drive, Flint, MI