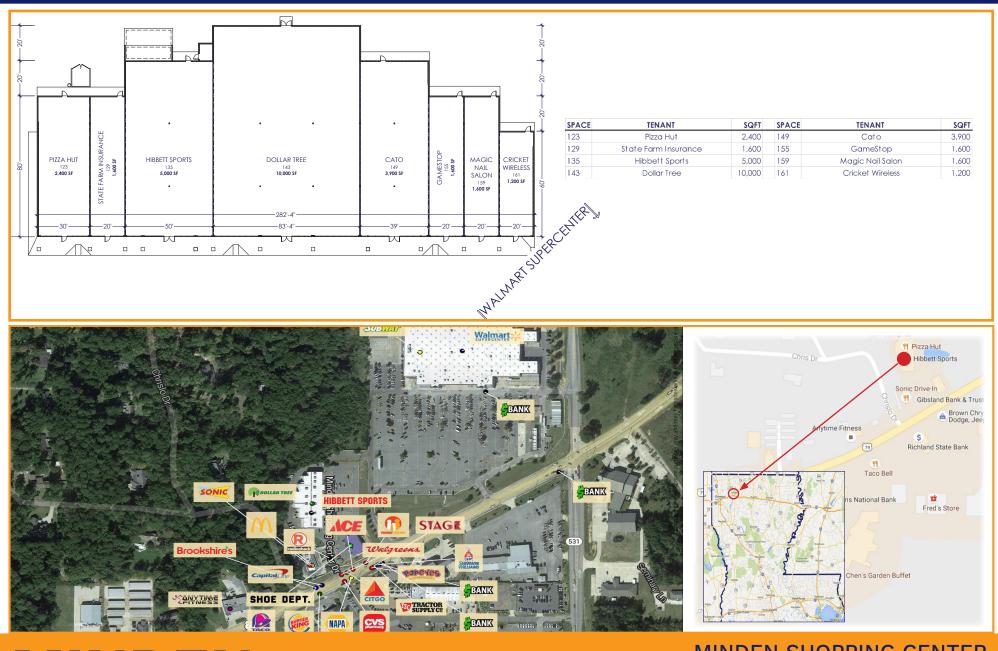

## MINDEN

MINDEN SHOPPING CENTER 123-161 Minden Shopping Drive Minden, LA 71055

|            | 3 MI     | 5 MI     | 15 MI    |
|------------|----------|----------|----------|
| Рор        | 11,640   | 16,802   | 37,200   |
| HH         | 4,790    | 6,962    | 15,007   |
| Ave HH Inc | \$50,891 | \$52,492 | \$53,939 |
| Tot        | 6,549    | 9,117    | 13,582   |
| Employees  |          |          |          |

## **PROPERTY FEATURES**

Join Hibbett Sports, Cato, Dollar Tree, GameStop and Pizza Hut in this excellent location with outstanding visibility, neighboring the local Walmart Supercenter.

**DEMOGRAPHICS:** 