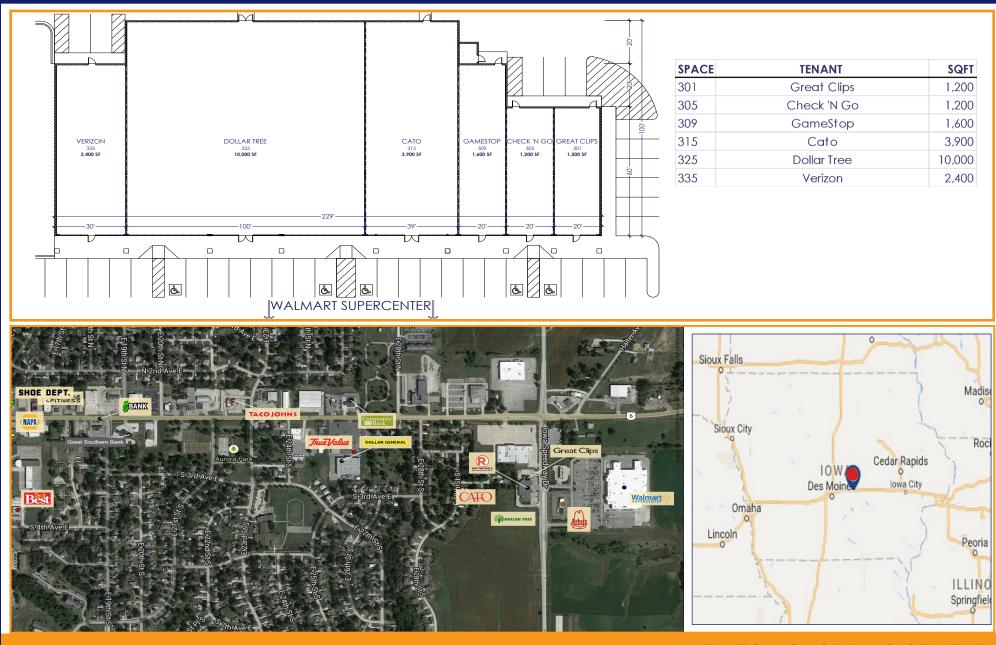

## **NEWTON**

NEWTON SHOPPING CENTER 301-335 E. 31st Street, NOrth Newton, IA 50208

|            | 3 MI     | 5 MI     | 15 MI    |
|------------|----------|----------|----------|
| Рор        | 15,284   | 18,228   | 40,026   |
| HH         | 6,762    | 7,819    | 16,583   |
| Ave HH Inc | \$53,208 | \$55,353 | \$61,417 |

## **PROPERTY FEATURES**

Join Dollar Tree, Cato, GameStop, Great Clips and Check 'N Go in this excellent location with outstanding visibility neighboring the local Walmart Supercenter.

Andrew Boudoures (224) 808-1766 boudoures@schostak.com 17800 Laurel Park Drive, N. - Suite 200C Livonia, MI 48152