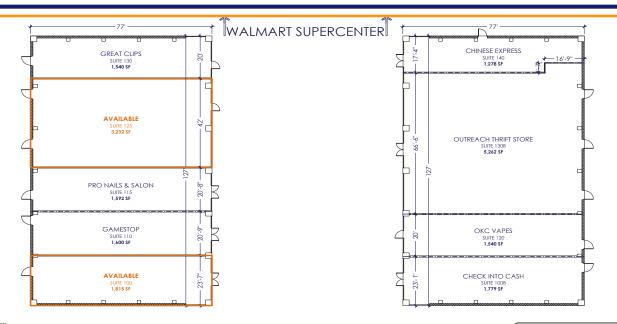

## Rebecca Dragin

(614) 306-4556 dragin@schostak.com 17800 Laurel Park Drive, N. - Suite 200C Livonia, MI 48152

| SUITE | TENANT                | SQFT  |
|-------|-----------------------|-------|
| 100   | Available             | 1,815 |
| 110   | GameStop              | 1,600 |
| 115   | Pro Nails & Salon     | 1,592 |
| 125   | Available             | 3,232 |
| 130   | Great Clips           | 1,540 |
| 100B  | Check Into Cash       | 1,779 |
| 120   | OKC Vapes             | 1,540 |
| 130B  | Outreach Thrift Store | 5,262 |
| 140   | Chinese Express       | 1,278 |
|       |                       |       |