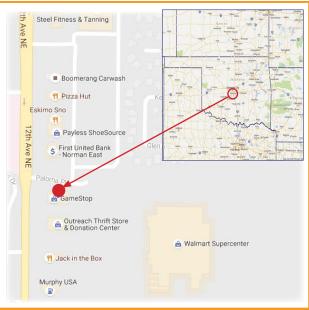

## **NORMAN**

NORMAN SHOPPING CENTER **627 12TH AVENUE** NORMAN, OK 73071

|            | 3 MI     | 5 MI     | 15 MI    |
|------------|----------|----------|----------|
| Pop        | 63,002   | 101,809  | 395,976  |
| НН         | 25,006   | 41,823   | 152,374  |
| Ave HH Inc | \$53,870 | \$63,959 | \$62,838 |
| Tot        | 31,754   | 51,316   | 146,899  |
| Employees  |          |          |          |