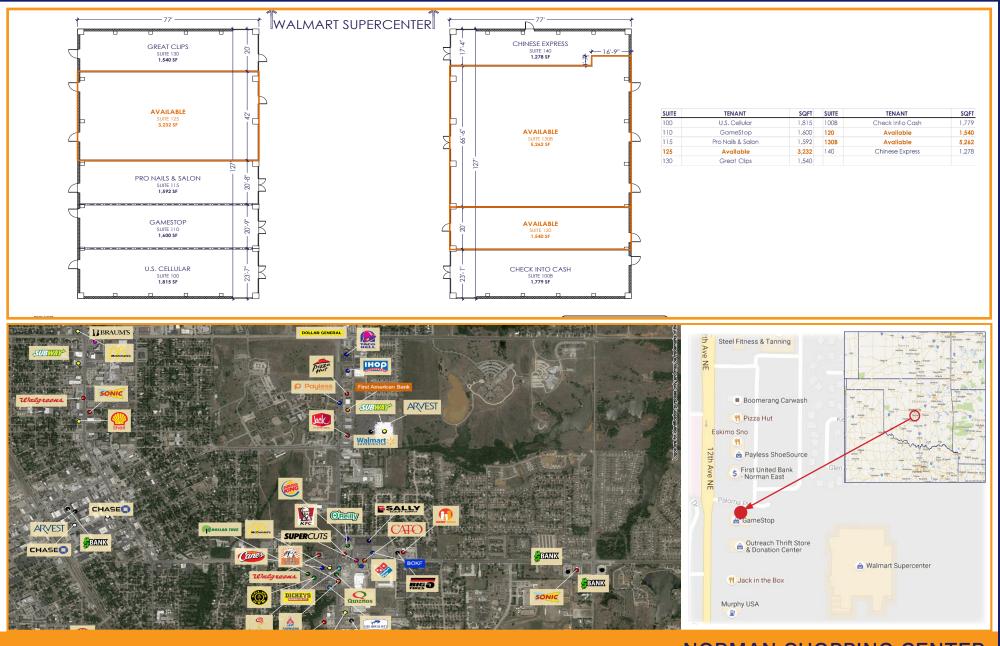

## NORMAN SHOPPING CENTER 627 12TH AVENUE NORMAN, OK 73071

|            | 3 MI     | 5 MI     | 15 MI    |
|------------|----------|----------|----------|
| Рор        | 63,002   | 101,809  | 395,976  |
| НН         | 25,006   | 41,823   | 152,374  |
| Ave HH Inc | \$53,870 | \$63,959 | \$62,838 |
| Tot        | 31,754   | 51,316   | 146,899  |
| Employees  |          |          |          |

## **PROPERTY FEATURES**

Join US Cellular, GameStop, Great Clips and Check Into Cash in this excellent location with outstanding visibility neighboring the local Walmart Supercenter.

(614) 306-4556 dragin@schostak.com 17800 Laurel Park Drive, N. - Suite 200C Livonia, MI 48152

NORMAN SHOPPING CENTER 627 12TH AVENUE NORMAN, OK 73071