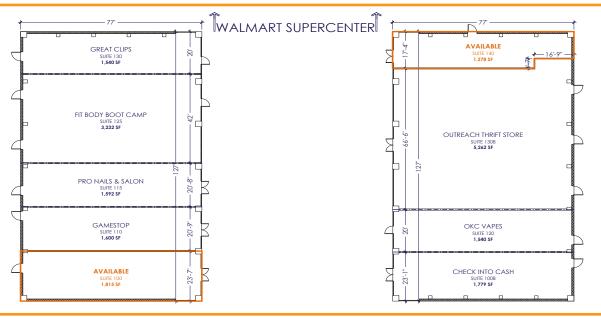

## Rebecca Dragin

(614) 306-4556 dragin@schostak.com 17800 Laurel Park Drive, N. - Suite 200C Livonia, MI 48152

| SUITE | TENANT                | SQFT  |
|-------|-----------------------|-------|
| 100   | Available             | 1,815 |
| 110   | GameStop              | 1,600 |
| 115   | Pro Nails & Salon     | 1,592 |
| 125   | Fit Body Boot Camp    | 3,232 |
| 130   | Great Clips           | 1,540 |
| 100B  | Check Into Cash       | 1,779 |
| 120   | OKC Vapes             | 1,540 |
| 130B  | Outreach Thrift Store | 5,262 |
| 140   | Available             | 1,278 |