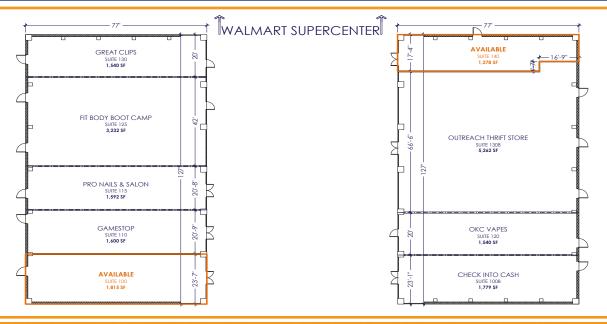

## Rebecca Dragin

(614) 306-4556 dragin@schostak.com 17800 Laurel Park Drive, N. - Suite 200C Livonia, MI 48152

| SUITE | TENANT                | SQFT  |
|-------|-----------------------|-------|
| 100   | Available             | 1,815 |
| 110   | GameStop              | 1,600 |
| 115   | Pro Nails & Salon     | 1,592 |
| 125   | Fit Body Boot Camp    | 3,232 |
| 130   | Great Clips           | 1,540 |
| 100B  | Check Into Cash       | 1,779 |
| 120   | OKC Vapes             | 1,540 |
| 130B  | Outreach Thrift Store | 5,262 |
| 140   | Available             | 1,278 |