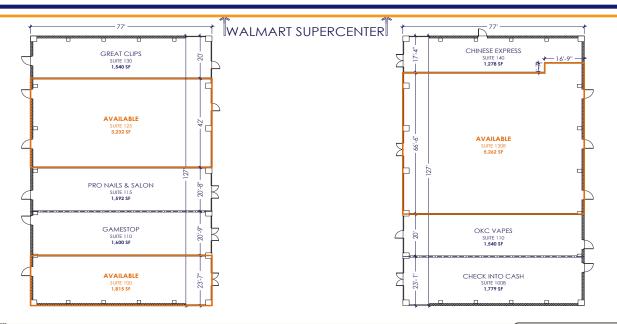

## Rebecca Dragin

(614) 306-4556 dragin@schostak.com 17800 Laurel Park Drive, N. - Suite 200C Livonia, MI 48152

Scan the QR Code for a list of our other properties!

| SUITE | TENANT            | SQFT  |
|-------|-------------------|-------|
| 100   | Available         | 1,815 |
| 110   | GameStop          | 1,600 |
| 115   | Pro Nails & Salon | 1,592 |
| 125   | Available         | 3,232 |
| 130   | Great Clips       | 1,540 |
| 100B  | Check Into Cash   | 1,779 |
| 120   | Available         | 1,540 |
| 130B  | Available         | 5,262 |
| 140   | Chinese Express   | 1,278 |
|       |                   |       |