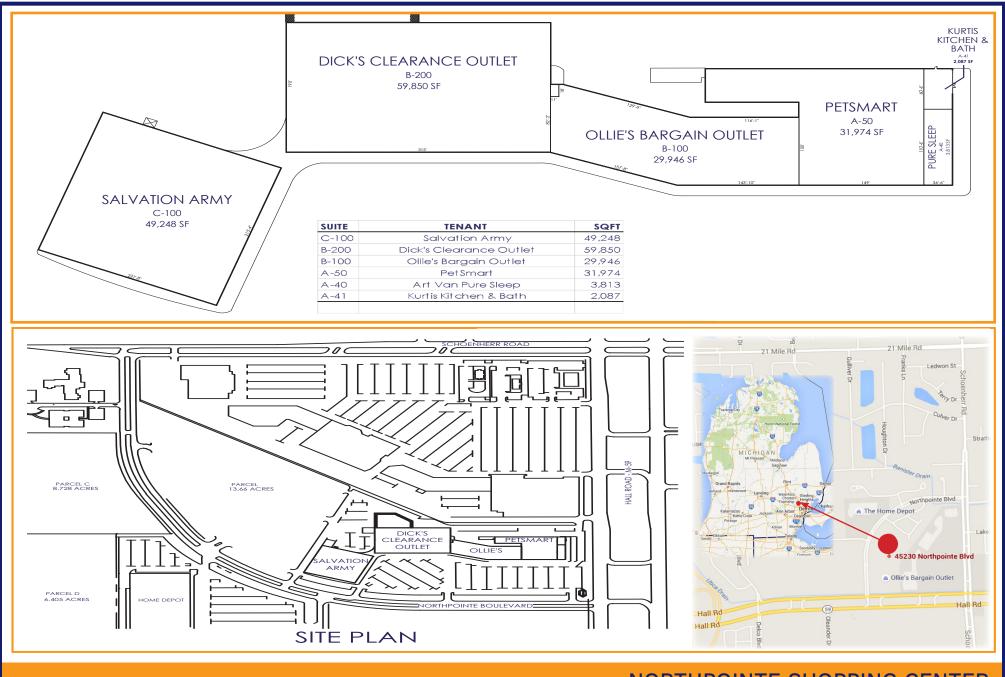

### TOTAL CENTER GLA: 176,918 sf

Other tenants include Dick's Clearance Outlet, Ollie's Bargain Outlet, Kurtis Kitchen and Bath, Salvation Army.

Schostak

www.schostak.com

Justine O'Brien 🖸

(248) 357-6220 obrien@schostak.com 17800 Laurel Park Drive, N. - Suite 200C Livonia, MI 48152