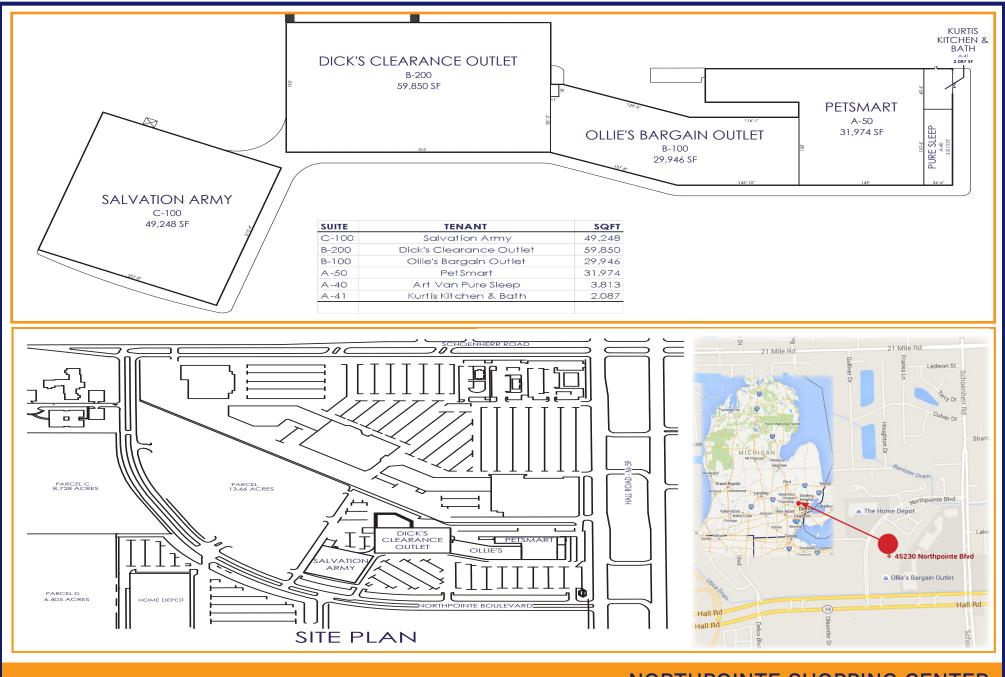

NORTHPOINTE SHOPPING CENTER M-59/Hall Road & Schoenherr Utica, MI 48047

Other retailers include PetSmart, Ollie's Bargain Outlet, Kurtis Kitchen and Bath, Salvation Army and Art Van Pure Sleep.

#### NORTHPOINTE SHOPPING CENTER M-59/Hall Road & Schoenherr Utica, MI 48047