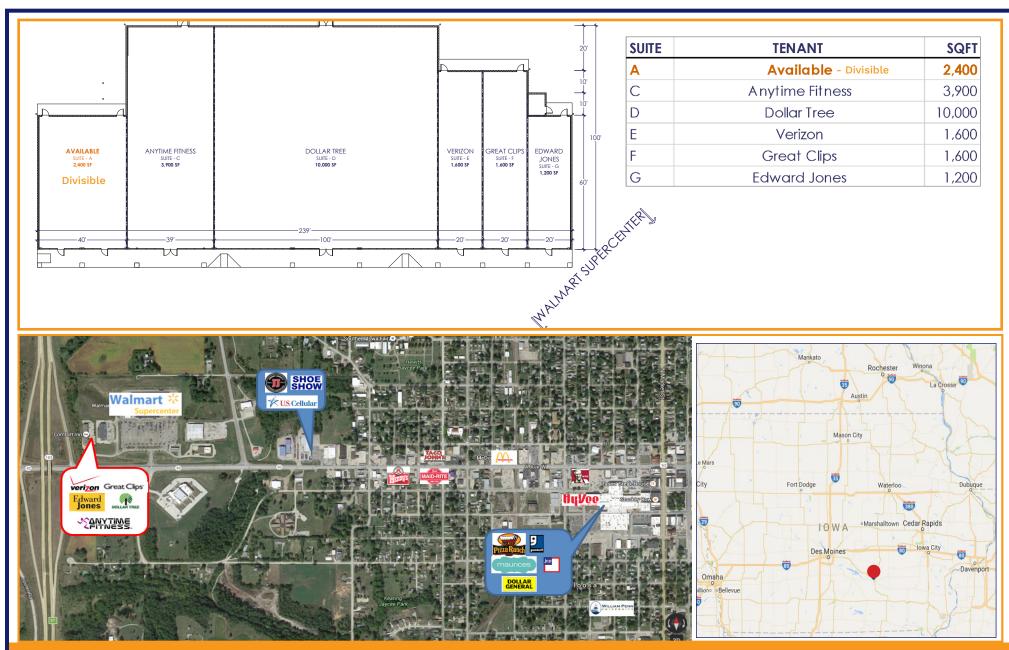

## **PROPERTY FEATURES**

Join Dollar Tree, Anytime Fitness, Great Clips and Verizon in this excellent location just off Highway 163 with over 10,000 vpd.

There is currently 1200-2400 sf available.

(224) 808-1766 boudoures@schostak.com 17800 Laurel Park Drive, N. - Suite 200C Livonia, MI 48152

**OSKALOOSA** 

OSKALOOSA SHOPPING CENTER 209 Cornerstone Drive Oskaloosa, IA 52577