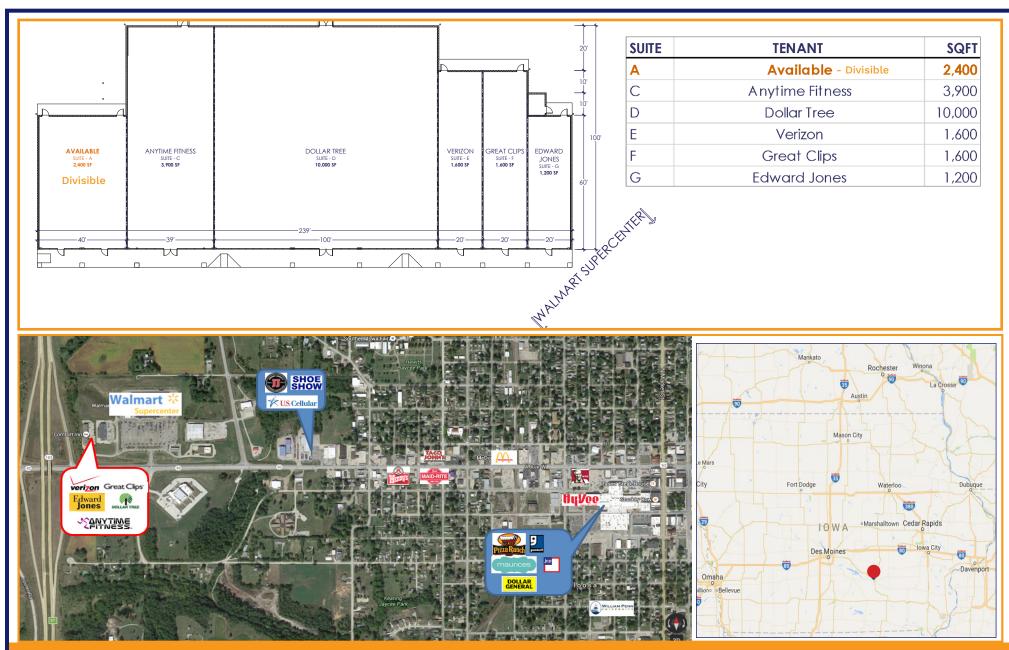

## **PROPERTY FEATURES**

Join Dollar Tree, Anytime Fitness, Great Clips and Verizon in this excellent location just off Highway 163 with over 10,000 vpd.

There is currently 1200-2400 sf available.

(248) 357-6140 chaiken@schostak.com 17800 Laurel Park Drive, N. - Suite 200C Livonia, MI 48152