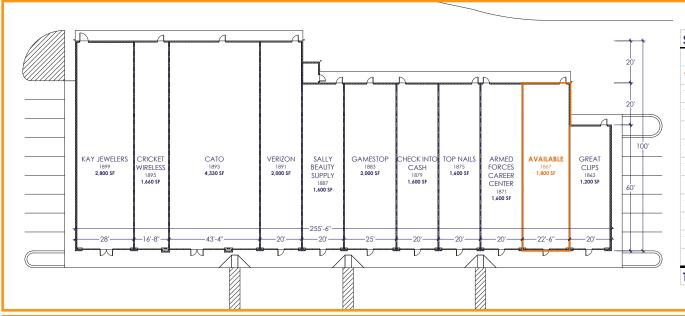

## Sara Chaiken

(248) 357-6140 chaiken@schostak.com 17800 Laurel Park Drive, N. - Suite 200C Livonia, MI 48152

f de for a

| SPACE | TENANT                     | SQFT   |
|-------|----------------------------|--------|
| 1863  | Great Clips                | 1,200  |
| 1867  | Available                  | 1,800  |
| 1871  | Armed Forces Career Center | 1,600  |
| 1875  | Top Nails                  | 1,600  |
| 1879  | Check Into Cash            | 1,600  |
| 1883  | GameStop                   | 2,000  |
| 1887  | Sally Beauty Supply        | 1,600  |
| 1891  | Verizon                    | 2,000  |
| 1893  | Cato                       | 4,330  |
| 1895  | Cricket Wireless           | 1,660  |
| 1899  | Kay Jewelers               | 2,800  |
|       |                            |        |
| Total | Square Footage             | 22,190 |