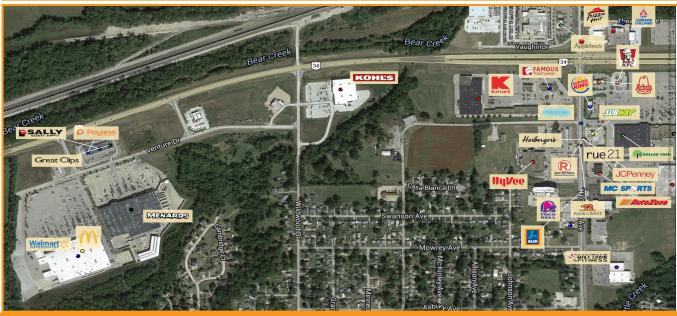

## **OTTUMWA**

OTTUMWA SHOPPING CENTER 1863-1899 Venture Drive Ottumwa, IA 52501

|            | 3 MI     | 5 MI     | 15 MI    |
|------------|----------|----------|----------|
| Pop        | 18,233   | 27,089   | 41,477   |
| HH         | 7,725    | 11,328   | 17,007   |
| Ave HH Inc | \$47,421 | \$52,662 | \$56,301 |
| Tot        | 10,404   | 18,115   | 21,692   |
| Employees  |          |          |          |

**OTTUMWA** 

OTTUMWA SHOPPING CENTER 1863-1899 Venture Drive Ottumwa, IA 52501