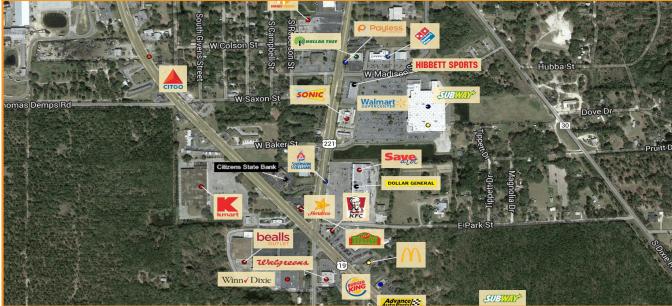

## **PROPERTY FEATURES**

Excellent location, neighboring local Walmart Supercenter with great visibility.

Join Domonio's, Payless ShoeSource and Advance America.

Dan Fink

(260) 456-9401 fink@schostak.com 17800 Laurel Park Drive, N. - Suite 200C Livonia, MI 48152