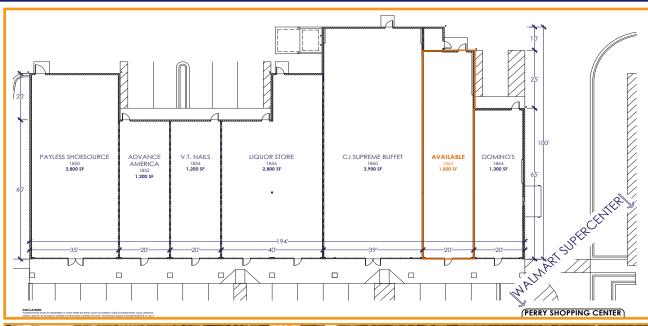

| SPACE | TENANT             | SQFT   |
|-------|--------------------|--------|
| 1850  | Payless ShoeSource | 2,800  |
| 1852  | Advance America    | 1,200  |
| 1854  | V.T. Nails         | 1,200  |
| 1856  | Liquor Store       | 2,800  |
| 1860  | CJ Supreme Buffet  | 3,900  |
| 1862  | Available          | 1,800  |
| 1864  | Domino's           | 1,300  |
| Total | Square Footage     | 15,000 |