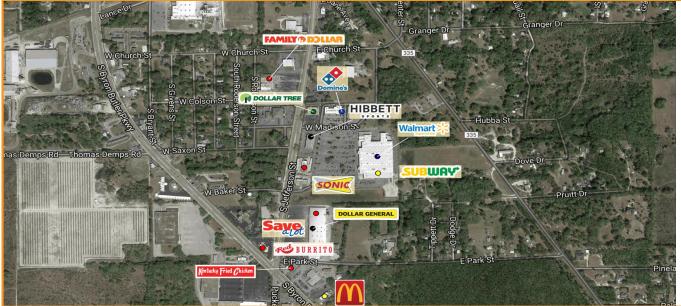

## **PROPERTY FEATURES**

Join Domino's and Advance America, neighboring local Walmart Supercenter in this excellent location with great visibility.

Currently 1,400-2,800/SF available.