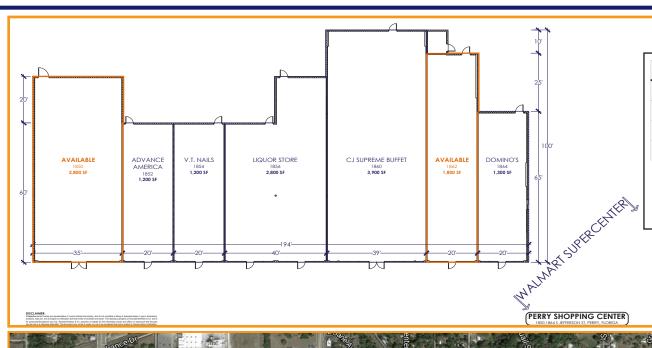

## Andrew Boudoures

(224) 808-1766 boudoures@schostak.com 17800 Laurel Park Drive, N. - Suite 200C Livonia, MI 48152

| SPACE | PACE TENANT       |       |
|-------|-------------------|-------|
| 1850  | Available         | 2,800 |
| 1852  | Advance America   | 1,200 |
| 1854  | V.T. Nails        | 1,200 |
| 1856  | Liquor Store      | 2,800 |
| 1860  | CJ Supreme Buffet | 3,900 |
| 1862  | Available         | 1,800 |
| 1864  | Domino's          | 1,300 |
|       |                   |       |