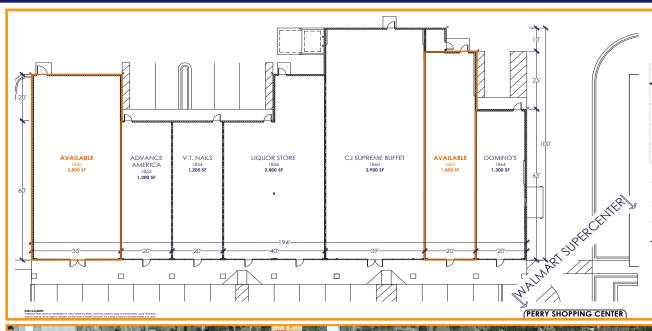

## 

(248) 357-6140 chaiken@schostak.com 17800 Laurel Park Drive, N. - Suite 200C Livonia, MI 48152

| SPACE | TENANT            | SQFT  |
|-------|-------------------|-------|
| 1850  | Available         | 2,800 |
| 1852  | Advance America   | 1,200 |
| 1854  | V.T. Nails        | 1,200 |
| 1856  | Liquor Store      | 2,800 |
| 1860  | CJ Supreme Buffet | 3,900 |
| 1862  | Available         | 1,800 |
| 1864  | Domino's          | 1,300 |
|       |                   |       |