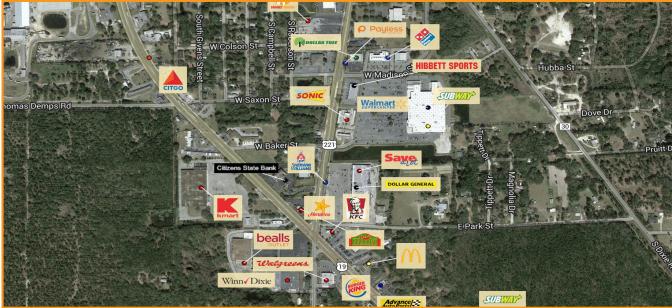

## **PROPERTY FEATURES**

Join Domino's and Advance America, neighboring local Walmart Supercenter in this excellent location with great visibility.