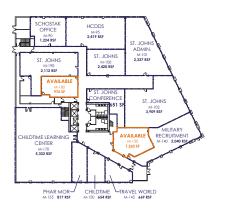

## Justine O'Brien O

(248) 357-6220 obrien@schostak.com 17800 Laurel Park Drive, N. - Suite 200C Livonia, MI 48152

| SPACE M-BUILDING TENANT |                                   | SQFT  |
|-------------------------|-----------------------------------|-------|
| M-90                    | Schostak Management Office        | 1,224 |
| M-95                    | HCDDS PC                          | 2,419 |
| M-100                   | St. Johns                         | 2,420 |
| M-101                   | St. Johns Administration          | 2,327 |
| M-102                   | St. John                          | 3,909 |
| M-130                   | Available                         | 1,263 |
| M-140                   | Armed Services Recruitment Center | 2,040 |
| M-145                   | Travel World                      | 669   |
| M-150                   | Childtime                         | 654   |
| M-155                   | Phar Mor Pharmacy                 | 817   |
| M-170                   | Childtime Learning Center         | 5,332 |
| M-180                   | Available                         | 976   |
| M-190                   | St. Johns                         | 2,112 |