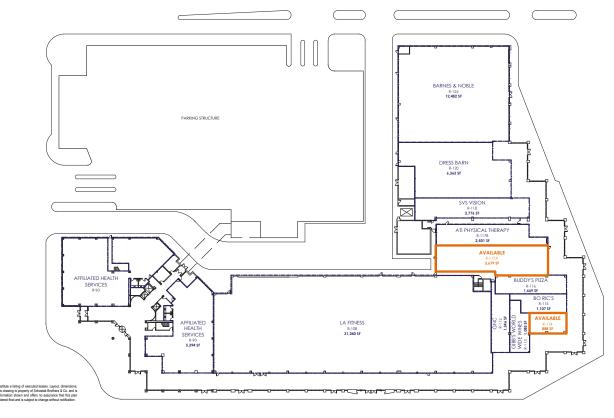

| SPACE  | CE R-BUILDING TENANT    |        |
|--------|-------------------------|--------|
| R-108  | LA Fitness              | 31,240 |
| R-112  | GNC                     | 1,346  |
| R-113  | Gibb's World Wide Wines | 1,085  |
| R-114  | Avaîlable               | 888    |
| R-115  | Bo Ric's                | 1,107  |
| R-116  | Buddy's Pizza           | 1,669  |
| R-117A | Available               | 3,679  |
| R-117B | ATI Physical Therapy    | 2,501  |
| R-118  | SVS Vision              | 2,776  |
| R-120  | Dress Barn              | 6,363  |
| R-125  | Barnes & Noble          | 12,482 |