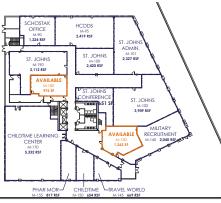

| SPACE | M-BUILDING TENANT                 | SQFT  |  |
|-------|-----------------------------------|-------|--|
| M-90  | Schostak Management Office        | 1,224 |  |
| M-95  | HCDDS PC                          | 2,419 |  |
| M-100 | St. Johns                         | 2,420 |  |
| M-101 | St. Johns Administration          | 2,327 |  |
| M-102 | St. John                          | 3,909 |  |
| M-130 | Available                         | 1,263 |  |
| M-140 | Armed Services Recruitment Center | 2,040 |  |
| M-145 | Travel World                      | 669   |  |
| M-150 | Childtime                         | 654   |  |
| M-155 | Phar Mor Pharmacy                 | 817   |  |
| M-170 | Childtime Learning Center         | 5,332 |  |
| M-180 | Available                         | 976   |  |
| M-190 | St. Johns                         | 2.112 |  |