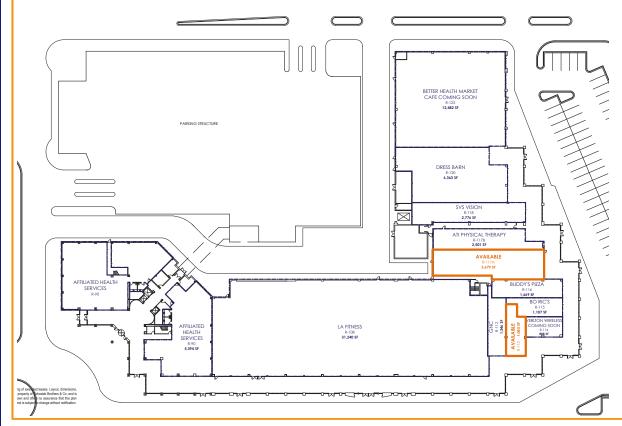

#### Justine O'Brien O

(248) 357-6220 obrien@schostak.com 17800 Laurel Park Drive, N. - Suite 200C Livonia, MI 48152

|                                  | SQFT   |
|----------------------------------|--------|
| LA Fitness                       | 31,240 |
| GNC                              | 1,346  |
| Available                        | 1,085  |
| erizon Wireless Coming Soon      | 888    |
| Bo Ric's                         | 1,107  |
| Buddy's Pizza                    | 1,669  |
| Available                        | 3,679  |
| ATI Physical Therapy             | 2,501  |
| SVS Vision                       | 2,776  |
| Dress Barn                       | 6,363  |
| r Health Market Café Coming Soon | 12,482 |
| er                               |        |