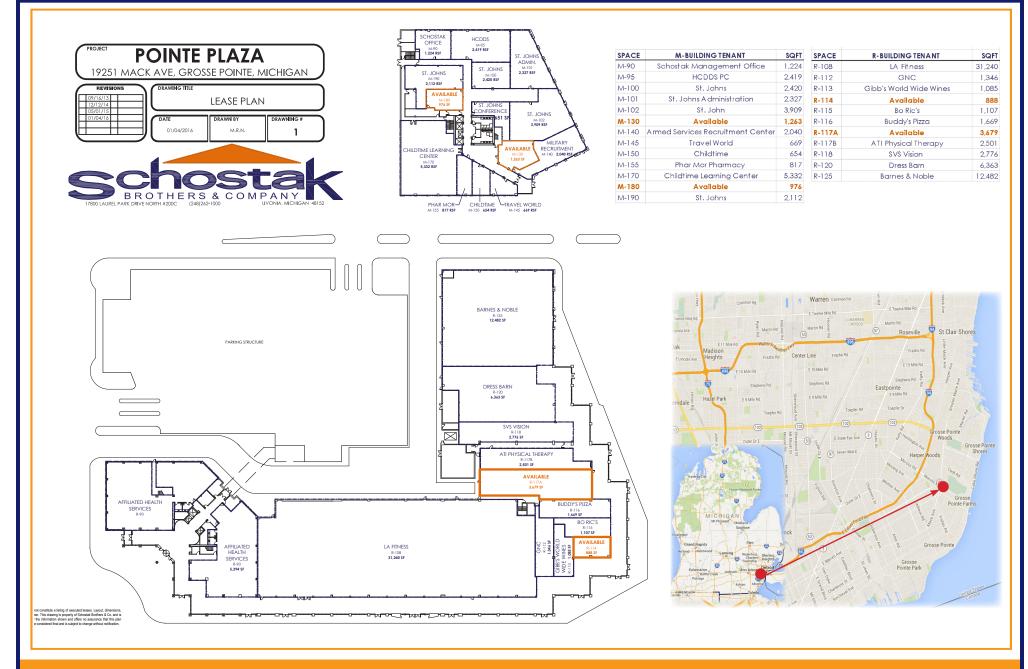

### **PROPERTY FEATURES**

Join neighboring tenants in one of the most vibrant communities in Wayne County!

arnes & Noble Bookstor

Located just outside Detroit city limits next to St. Johns Hospital, Pointe Plaza is in Grosse Pointe Woods with local community colleges, universities and other major medical centers and easy access to I-94 and other major freeways.

Other tenants include LA Fitness, GNC, SVS Vision, Bo Ric's and Buddy's Pizza.

Justine O'Brien 🖸

(248) 357-6220 obrien@schostak.com 17800 Laurel Park Drive, N. - Suite 200C Livonia, MI 48152