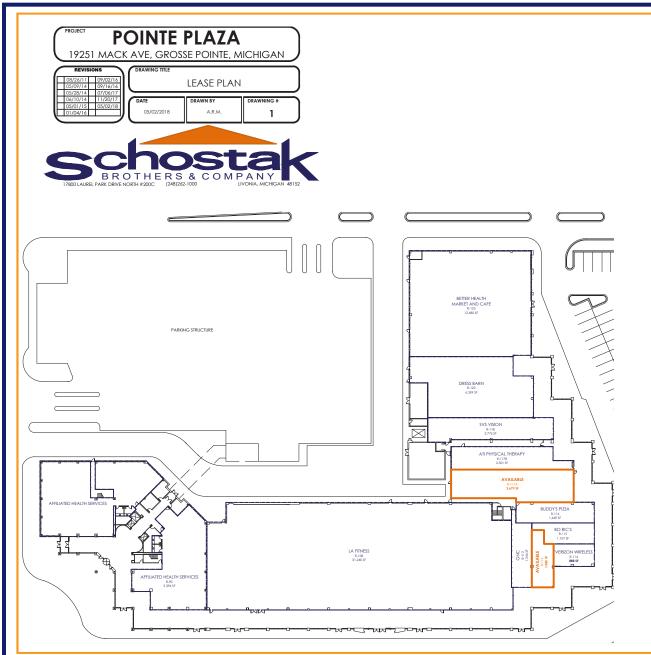

> Justine O'Brien (248) 357-6220 obrien@schostak.com 17800 Laurel Park Drive, N. - Suite 200C Livonia, MI 48152

| SPACE  | PACE R-BUILDING TENANT        |        |
|--------|-------------------------------|--------|
| R-108  | LA Fitness                    | 31,240 |
| R-112  | GNC                           | 1,346  |
| R-113  | Available                     | 1,085  |
| R-114  | Verizon Wireless              | 888    |
| R-115  | Bo Ric's                      | 1,107  |
| R-116  | Buddy's Pizza                 | 1,669  |
| R-117A | Available                     | 3,679  |
| R-117B | ATI Physical Therapy          | 2,501  |
| R-118  | SVS Vision                    | 2,776  |
| R-120  | Dress Barn                    | 6,363  |
| R-125  | Better Health Market and Café | 12,482 |