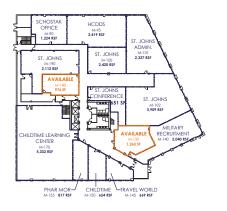

## Justine O'Brien

(248) 357-6220 obrien@schostak.com 17800 Laurel Park Drive, N. - Suite 200C Livonia, MI 48152

www.schostak.com

| SPACE | M-BUILDING TENANT                 | SQFT  |   |
|-------|-----------------------------------|-------|---|
| M-90  | Schostak Management Office        | 1,224 | İ |
| M-95  | HCDDS PC                          | 2,419 |   |
| M-100 | St. Johns                         | 2,420 |   |
| M-101 | St. Johns Administration          | 2,327 |   |
| M-102 | St. John                          | 3,909 |   |
| M-130 | Available                         | 1,263 |   |
| M-140 | Armed Services Recruitment Center | 2,040 |   |
| M-145 | Travel World                      | 669   |   |
| M-150 | Childtime                         | 654   |   |
| M-155 | Phar Mor Pharmacy                 | 817   |   |
| M-170 | Childtime Learning Center         | 5,332 |   |
| M-180 | Available                         | 976   |   |
| M-190 | St. Johns                         | 2,112 |   |