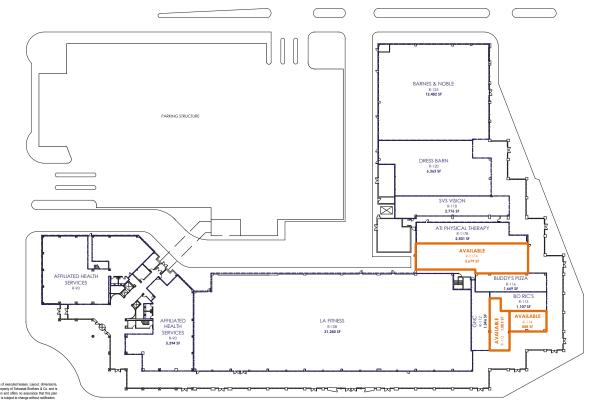

| SPACE  | R-BUILDING TENANT    | SQFT   |
|--------|----------------------|--------|
| R-108  | LA Fitness           | 31,240 |
| R-112  | GNC                  | 1,346  |
| R-113  | Available            | 1,085  |
| R-114  | Available            | 888    |
| R-115  | Bo Ric's             | 1,107  |
| R-116  | Buddy's Pizza        | 1,669  |
| R-117A | Available            | 3,679  |
| R-117B | ATI Physical Therapy | 2,501  |
| R-118  | SVS Vision           | 2,776  |
| R-120  | Dress Barn           | 6,363  |
| R-125  | Barnes & Noble       | 12,482 |