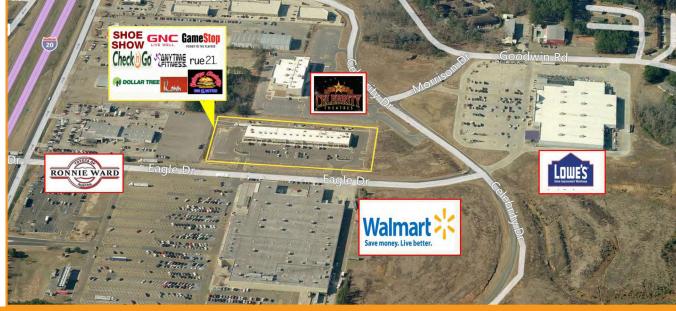

## **PROPERTY FEATURES**

Join Dollar Tree, Shoe Show, GNC, GameStop, Anytme Fitness and more in this super location with great visibility.

Close to Super Walmart, this site is in the largest city in the East Central Ark-La-Tex region. Home to Louisiana Tech University Ruston also hosts the annual Peach Festival, providing outstanding exposure to this location.