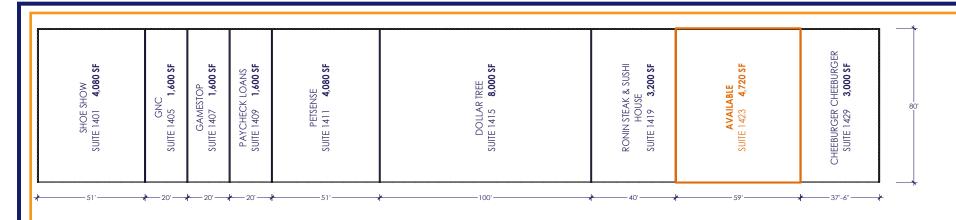

## Sara Chaiken

(248) 357-6140 chaiken@schostak.com 17800 Laurel Park Drive, N. - Suite 200C Livonia, MI 48152

WALMART SUPERCENTER

| SUITE | TENANT         | SQFT  | SUITE | TENANT                    | SQFT  |
|-------|----------------|-------|-------|---------------------------|-------|
| 1401  | Shoe Show      | 4,080 | 1415  | Dollar Tree               | 8,000 |
| 1405  | GNC            | 1,600 | 1419  | Ronin Steak & Sushi House | 3,200 |
| 1407  | Gamestop       | 1,600 | 1423  | Available                 | 4,720 |
| 1409  | Paycheck Loans | 1,600 | 1429  | Cheeburger Cheeburger     | 3,000 |
| 1411  | Pet Sense      | 4,080 |       |                           |       |