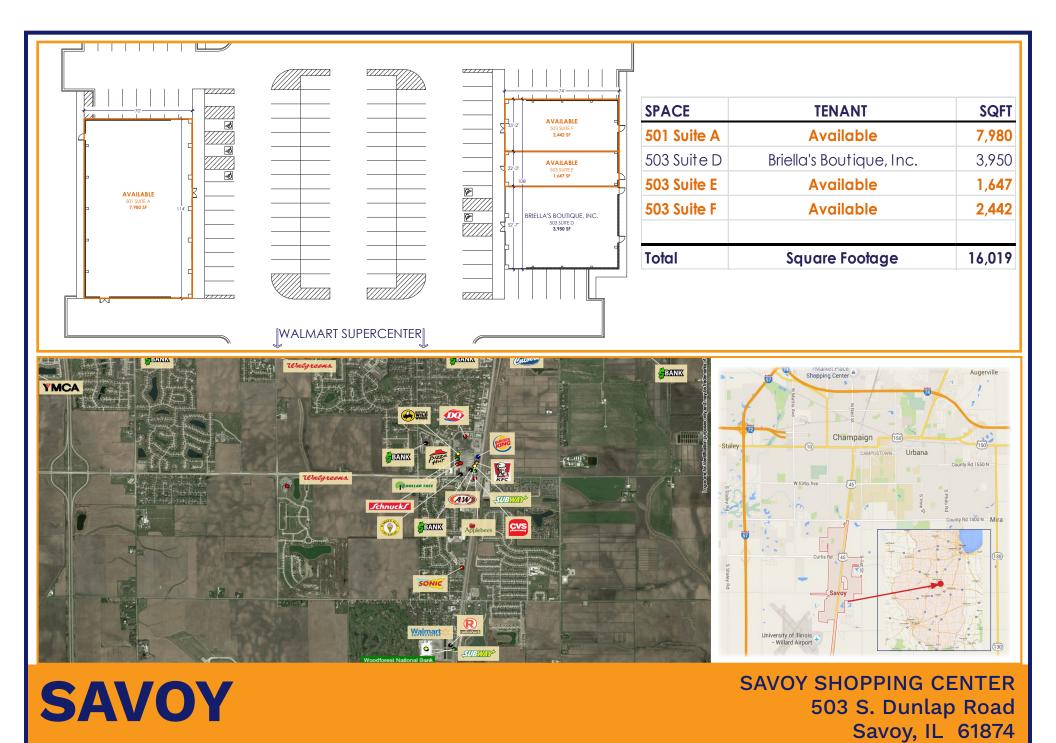

## SAVOY SHOPPING CENTER 503 S. Dunlap Road Savoy, IL 61874

## **PROPERTY FEATURES**

AVAILABLE up to 7,980 sf

Excellent opportunity for retail space on Dunlap Avenue in front of Super Walmart. Savoy is just south of the University of Illinois, with over 43,000 students and 10,000 employees. Traffic counts are over 20,000 vpd. The center includes excellent ingress/egress, pylon signage and visibility.