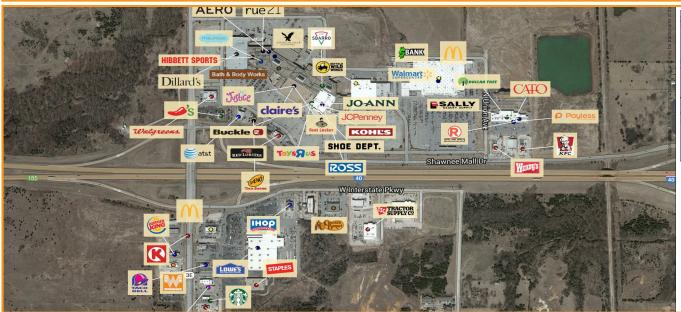

## **PROPERTY FEATURES**

Join Cato, Dollar Tree, Payless ShoeSource and GameStop in this excellent location with outstanding visibility neighboring the local Walmart Supercenter.