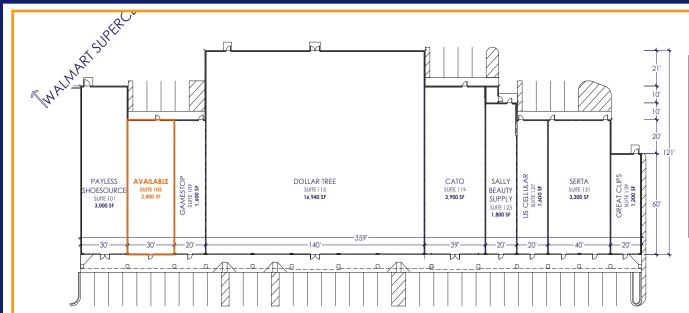

## Rebecca Dragin

(614) 306-4556 dragin@schostak.com 17800 Laurel Park Drive, N. - Suite 200C Livonia, MI 48152

| SUITE | TENANT              | SQFT   |
|-------|---------------------|--------|
| 101   | Payless ShoeSource  | 3,000  |
| 105   | Available           | 2,400  |
| 109   | GameStop            | 1,600  |
| 113   | Dollar Tree         | 16,940 |
| 119   | Cato                | 3,900  |
| 123   | Sally Beauty Supply | 1,800  |
| 127   | US Cellular         | 1,600  |
| 131   | Serta               | 3,200  |
| 139   | Great Clips         | 1,200  |