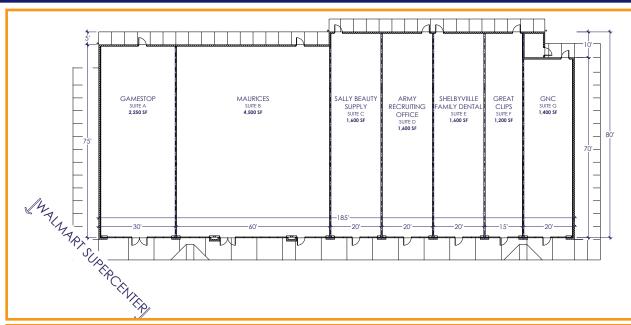

## Andrew Boudoures 💆

(224) 808-1766 boudoures@schostak.com 17800 Laurel Park Drive, N. - Suite 200C Livonia, MI 48152

| SUITE | TENANT                    | SQFT  |
|-------|---------------------------|-------|
| Α     | GameStop                  | 2,250 |
| В     | Maurices                  | 4,500 |
| С     | Sally Beauty Supply       | 1,600 |
| D     | Army Recruiting Office    | 1,600 |
| Е     | Shelbyville Family Dental | 1,600 |
| F     | Great Clips               | 1,200 |
| G     | GNC                       | 1,400 |