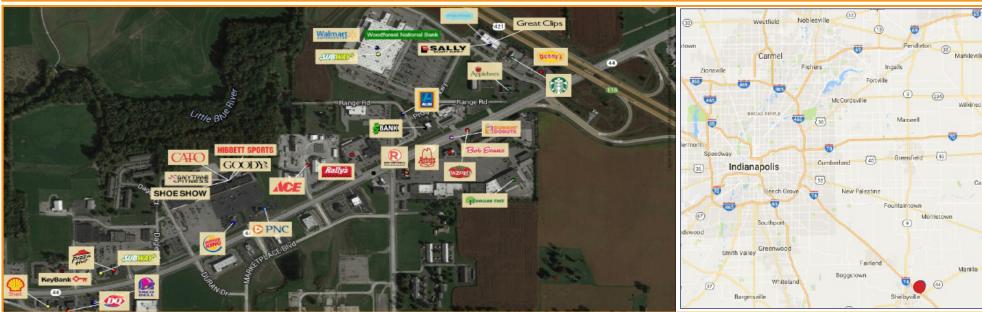

## **PROPERTY FEATURES**

This excellent retail center has great visibility from I-74. Co-tenants include Maurice's, GNC, Great Clips, and GameStop.