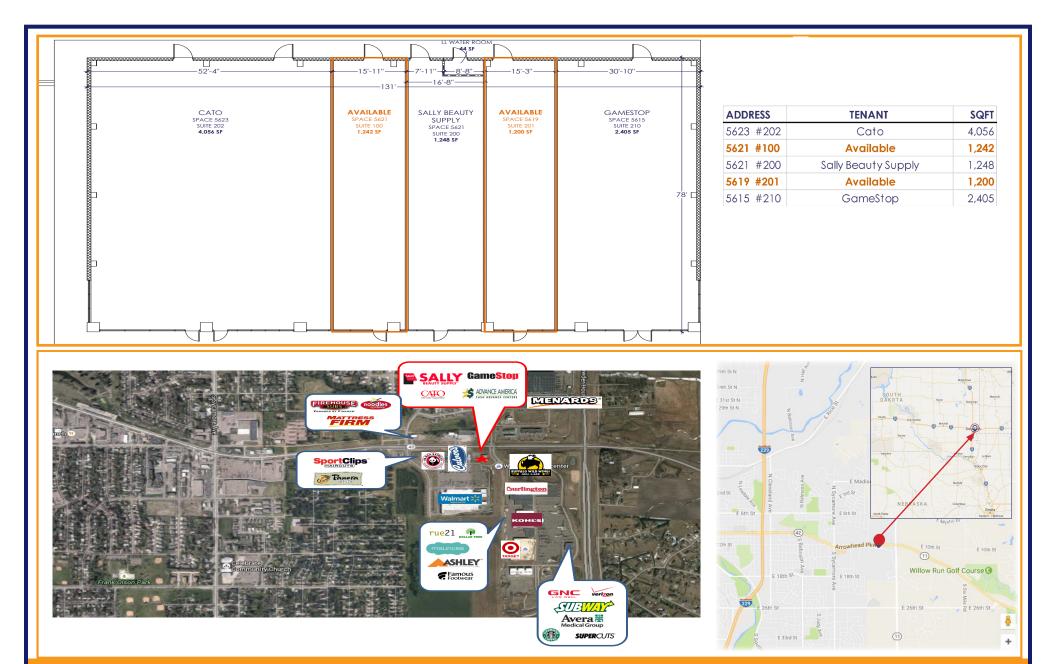

## **PROPERTY FEATURES**

This excellent location on busy Arrowhead Parkway is in front of Super Walmart and Dawley Farm Retail Center.

Join Target, Kohl's and more in this fast-growing market; pylon signage is available.