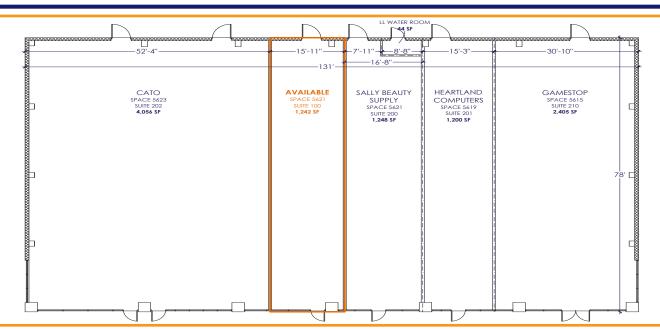

Rebecca Dragin

(614) 306-4556 dragin@schostak.com 17800 Laurel Park Drive, N. - Suite 200C Livonia. MI 48152

Scan the QR Code for a list of our other properties!

| ADDRESS   | TENANT              | SQFT  |
|-----------|---------------------|-------|
| 5623 #202 | Cato                | 4,056 |
| 5621 #100 | Available           | 1,242 |
| 5621 #200 | Sally Beauty Supply | 1,248 |
| 5619 #201 | Heartland Computers | 1,200 |
| 5615 #210 | GameStop            | 2,405 |