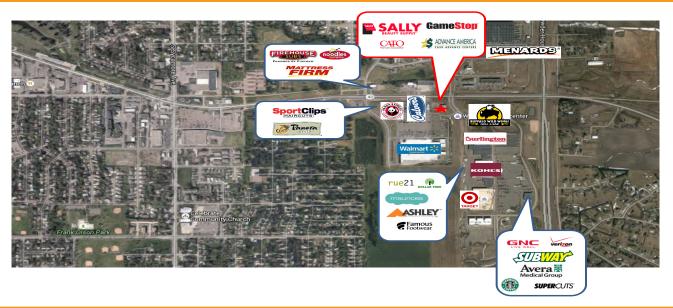

## **PROPERTY FEATURES**

This excellent location on busy Arrowhead Parkway is in front of Super Walmart and Dawley Farm Retail Center.

Join Target, Kohl's and more in this fast-growing market; pylon signage is available.