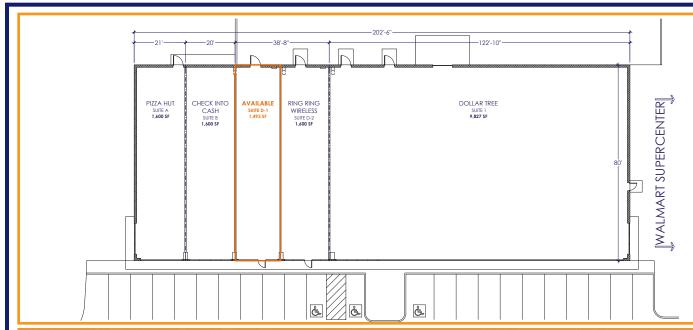

Scan the QR Code for a list of our other properties!

| SUITE | TENANT             | SQFT   |
|-------|--------------------|--------|
| Α     | Pizza Hut          | 1,600  |
| В     | Check Into Cash    | 1,600  |
| D-1   | Available          | 1,493  |
| D-2   | Ring Ring Wireless | 1,600  |
| 1     | Dollar Tree        | 9,827  |
|       |                    |        |
| Total | Square Footage     | 16,120 |