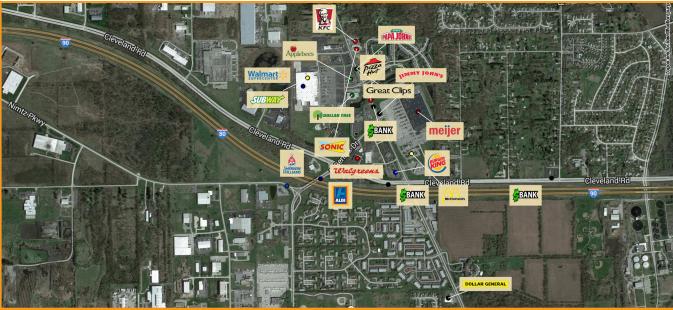

## **PROPERTY FEATURES**

Join co-tenants Dollar Tree, Check Into Cash and Pizza Hut at this excellent location with great visibility, neighboring the local Walmart Supercenter.

(260) 456-9401 fink@schostak.com 17800 Laurel Park Drive, N. - Suite 200C Livonia, MI 48152