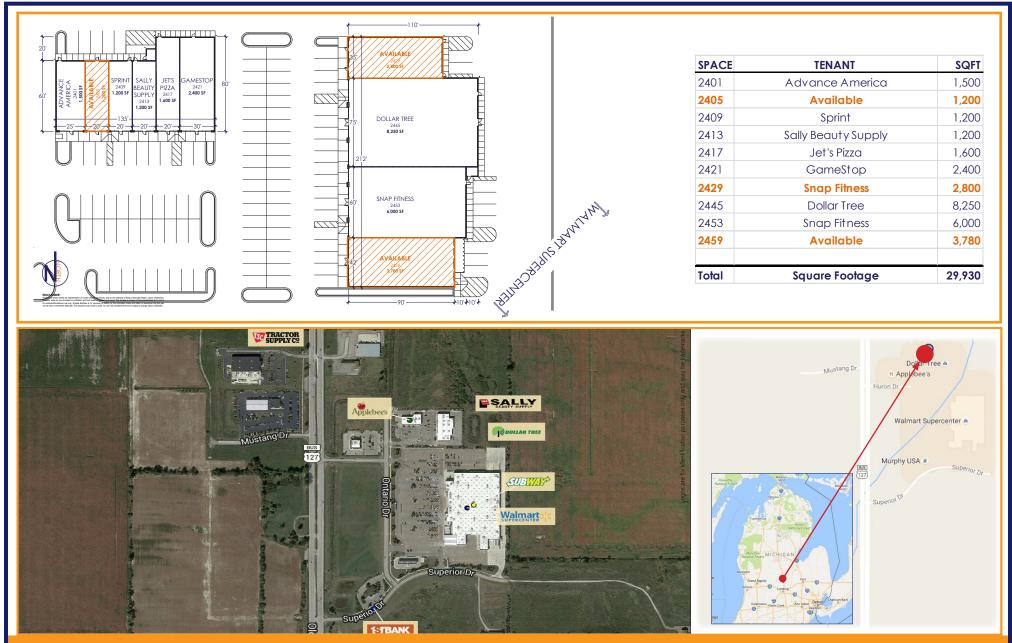

## **PROPERTY FEATURES**

St. Johns Center is anchored by Super Walmart and Dollar Tree. There is currently between 1,400 sf and 3,780 sf available for lease. St. Johns is home to Clinton Regional Hospital.

Other area tenants include GameStop, Sally Beauty Supply, Jet's Pizza and Snap Fitness.