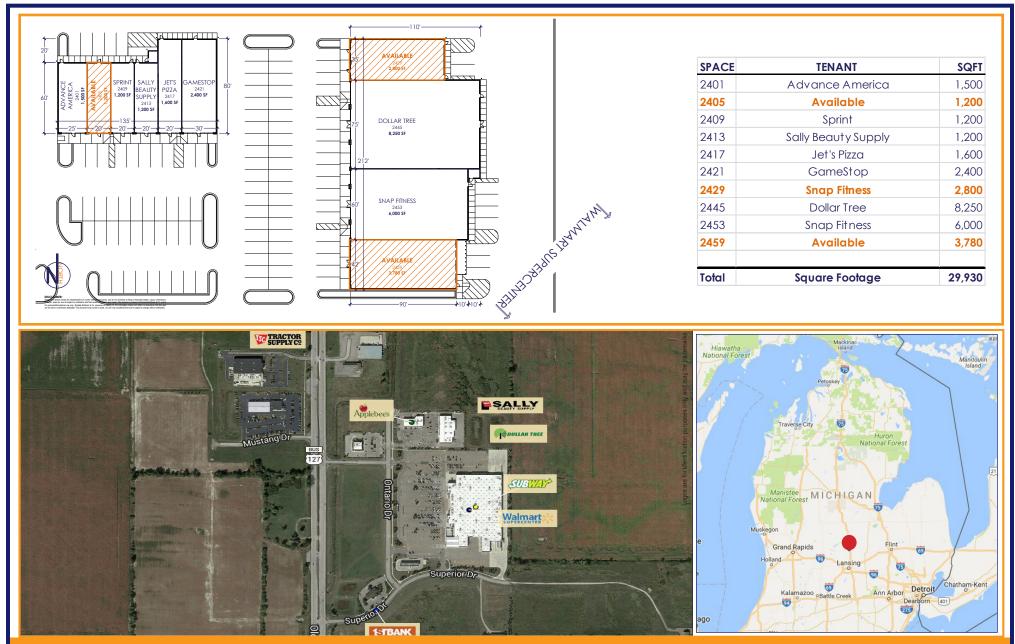

## **PROPERTY FEATURES**

St. Johns Center is anchored by Super Walmart and Dollar Tree. There is currently between 1,400 sf and 3,780 sf available for lease. St. Johns is home to Clinton Regional Hospital.

Other area tenants include GameStop, Sally Beauty Supply, Jet's Pizza and Snap Fitness.