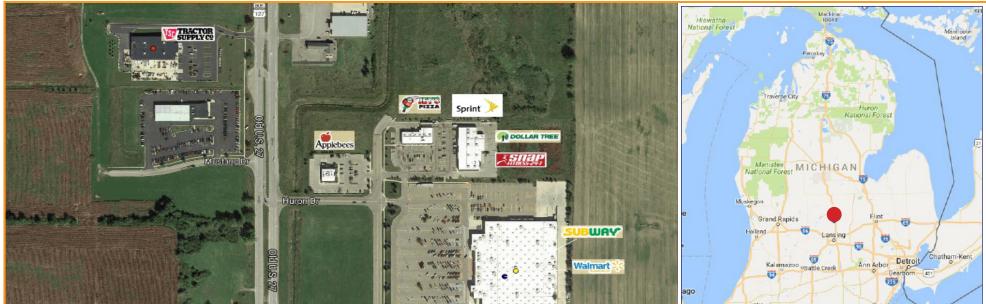

## ST. JOHNS

ST. JOHNS SHOPPING CENTER 2445 Ontario Drive St. Johns, MI 48879

|            | 3 MI     | 5 MI     | 15 MI    |
|------------|----------|----------|----------|
| Pop        | 10,440   | 12.791   | 72,220   |
| НН         | 4,138    | 5,002    | 27,405   |
| Ave HH Inc | \$62,489 | \$63,880 | \$73,758 |

## **PROPERTY FEATURES**

St. Johns Center is anchored by Super Walmart and Dollar Tree. There is currently between 1,400 sf and 3,780 sf available for lease. St. Johns is home to Clinton Regional Hospital.