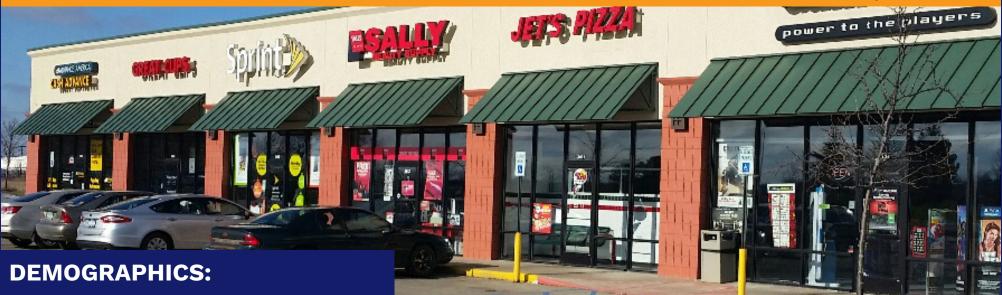

## **PROPERTY FEATURES**

St. Johns Center is anchored by Super Walmart and Dollar Tree. There is currently between 1,400 sf and 3,780 sf available for lease. St. Johns is home to Clinton Regional Hospital.

Other area tenants include Sally Beauty Supply, Jet's Pizza, and Snap Fitness.