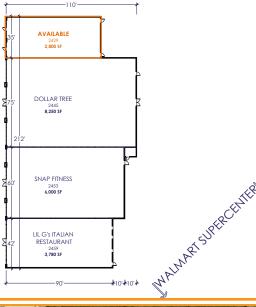

## Andrew Boudoures •

(224) 808-1766 boudoures@schostak.com 17800 Laurel Park Drive, N. - Suite 200C Livonia, MI 48152

| SPACE | TENANT                     | SQFT  |
|-------|----------------------------|-------|
| 2401  | Advance America            | 1,500 |
| 2405  | Available                  | 1,200 |
| 2409  | Sprint                     | 1,200 |
| 2413  | Sally Beauty Supply        | 1,200 |
| 2417  | Jet's Pizza                | 1,600 |
| 2421  | Available                  | 2,400 |
| 2429  | Available                  | 2,800 |
| 2445  | Dollar Tree                | 8,250 |
| 2453  | Snap Fitness               | 6,000 |
| 2459  | Lil G's Italian Restaurant | 3,780 |