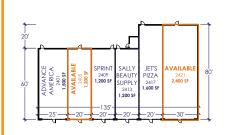

## Andrew Boudoures •

(224) 808-1766 boudoures@schostak.com 17800 Laurel Park Drive, N. - Suite 200C Livonia, MI 48152

| SPACE | TENANT                     | SQFT  |
|-------|----------------------------|-------|
| 2401  | Advance America            | 1,500 |
| 2405  | Available                  | 1,200 |
| 2409  | Sprint                     | 1,200 |
| 2413  | Sally Beauty Supply        | 1,200 |
| 2417  | Jet's Pizza                | 1,600 |
| 2421  | Available                  | 2,400 |
| 2429  | Available                  | 2,800 |
| 2445  | Dollar Tree                | 8,250 |
| 2453  | Snap Fitness               | 6,000 |
| 2459  | Lil G's Italian Restaurant | 3,780 |