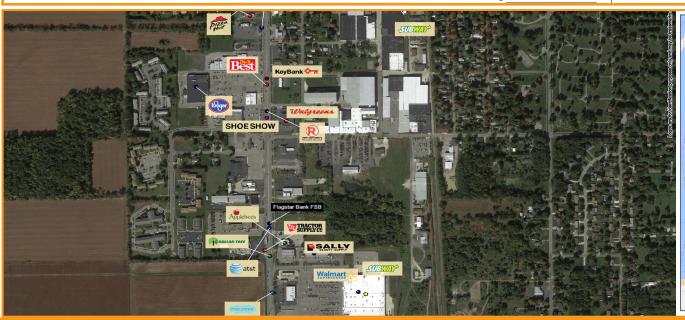

## **PROPERTY FEATURES**

This center has excellent visibility from Centerville Road, sitting in front of Super Walmart and adjacent to the brand new Meijer, with easy access to both. Area tenants include Kroger, Dollar Tree, Maurices and Sally Beauty.