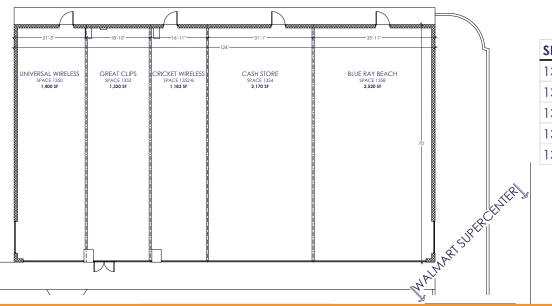

## Andrew Boudoures ©

(224) 808-1766 boudoures@schostak.com 17800 Laurel Park Drive, N. - Suite 200C

Livonia, MI 48152

| SPACE | TENANT             | SQFT  |
|-------|--------------------|-------|
| 1350  | Universal Wireless | 1,400 |
| 1352  | Great Clips        | 1,320 |
| 1352B | Cricket Wireless   | 1,183 |
| 1354  | Cash Store         | 2,170 |
| 1358  | Blue Ray Beach     | 2,520 |