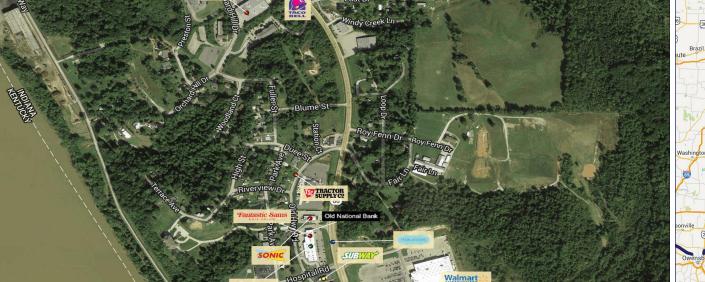

## **PROPERTY FEATURES**

Join GameStop, Maurices, Fantastic Sam's and LA Nails in this excellent location with outstanding visibility neighboring the local Walmart Supercenter.

(224) 808-1766 boudoures@schostak.com 17800 Laurel Park Drive, N. - Suite 200C Livonia, MI 48152