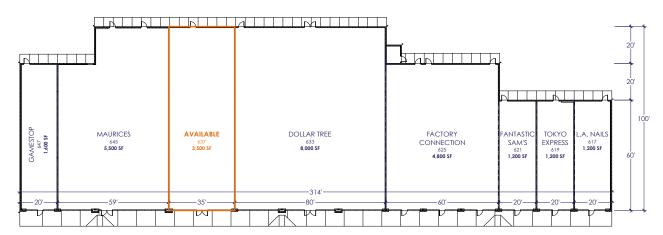

WALMART SUPERCENTER

| SPACE | TENANT             | T SQFT |  |
|-------|--------------------|--------|--|
| 647   | GameStop           | 1,600  |  |
| 645   | Maurices           | 5,500  |  |
| 637   | Available          | 3,500  |  |
| 633   | Dollar Tree        | 8,000  |  |
| 625   | Factory Connection | 4,800  |  |
| 621   | Fantastic Sam's    | 1,200  |  |
| 619   | Tokyo Express      | 1,200  |  |
| 617   | L.A . Nails        | 1,200  |  |