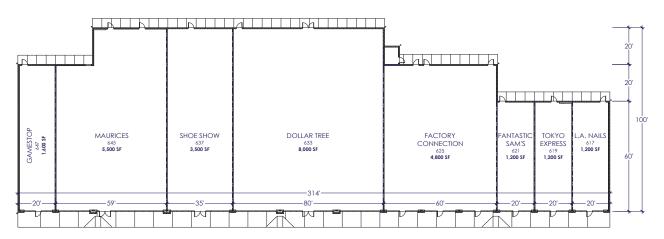

| SPACE | TENANT             | SQFT  |
|-------|--------------------|-------|
| 647   | GameStop           | 1,600 |
| 645   | Maurices           | 5,500 |
| 637   | Shoe Show          | 3,500 |
| 633   | Dollar Tree        | 8,000 |
| 625   | Factory Connection | 4,800 |
| 621   | Fantastic Sam's    | 1,200 |
| 619   | Tokyo Express      | 1,200 |
| 617   | L.A . Nails        | 1,200 |