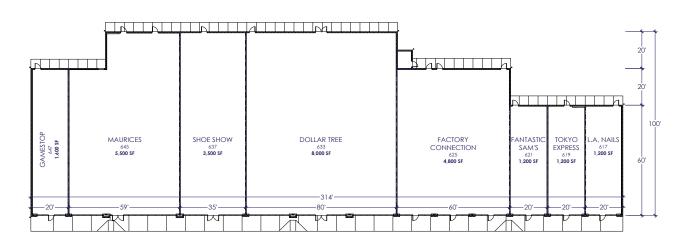

## **TELL CITY**

TELL CITY SHOPPING CENTER 617-647 Indiana 66 Tell City, IN 47586

WALMART SUPERCENTER

| SPACE | TENANT             | SQFT  |  |
|-------|--------------------|-------|--|
| 647   | GameStop           | 1,600 |  |
| 645   | Maurices           | 5,500 |  |
| 637   | Shoe Show          | 3,500 |  |
| 633   | Dollar Tree        | 8,000 |  |
| 625   | Factory Connection | 4,800 |  |
| 621   | Fantastic Sam's    | 1,200 |  |
| 619   | Tokyo Express      | 1,200 |  |
| 617   | L.A . Nails        | 1,200 |  |