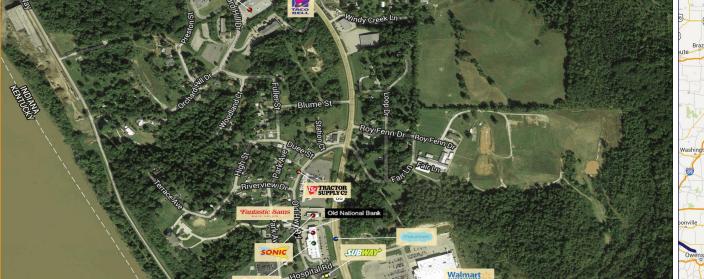

## **TELL CITY**

TELL CITY SHOPPING CENTER 617-647 Indiana 66 Tell City, IN 47586

## **PROPERTY FEATURES**

Join GameStop, Maurices, Shoe Show, Fantastic Sam's and LA Nails in this excellent location with outstanding visibility neighboring the local Walmart Supercenter.

(248) 357-6140 chaiken@schostak.com 17800 Laurel Park Drive, N. - Suite 200C Livonia, MI 48152