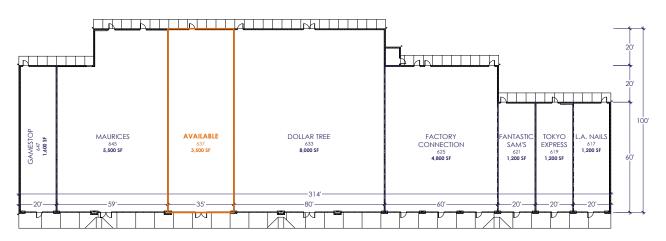

## Sara Chaiken !

(248) 357-6140 chaiken@schostak.com 17800 Laurel Park Drive, N. - Suite 200C Livonia, MI 48152

| SPACE | TENANT             | SQFT  |
|-------|--------------------|-------|
| 647   | GameStop           | 1,600 |
| 645   | Maurices           | 5,500 |
| 637   | Available          | 3,500 |
| 633   | Dollar Tree        | 8,000 |
| 625   | Factory Connection | 4,800 |
| 621   | Fantastic Sam's    | 1,200 |
| 619   | Tokyo Express      | 1,200 |
| 617   | L.A . Nails        | 1,200 |