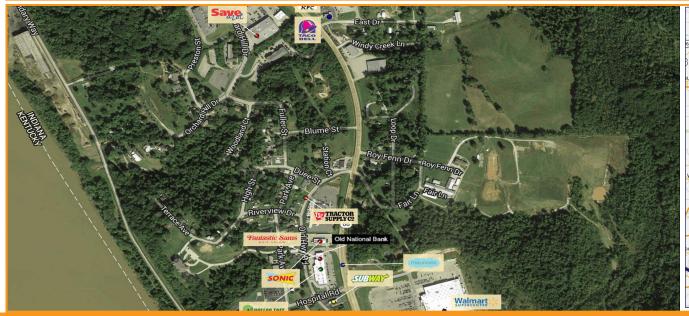

## **PROPERTY FEATURES**

Join GameStop, Maurices, Fantastic Sam's and LA Nails in this excellent location with outstanding visibility neighboring the local Walmart Supercenter.

|WALMART SUPERCENTER|

**TELL CITY** 

TELL CITY SHOPPING CENTER 617-647 Indiana 66 Tell City, IN 47586