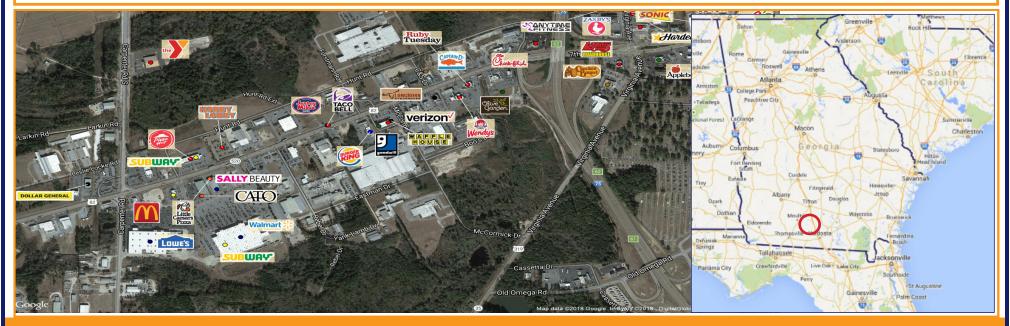

## **PROPERTY FEATURES**

This center is anchored by Super Walmart and Lowe's. Co-tenants include Little Caesar's, Rent-A-Center, Page Plus, and Sally Beauty Supply.

Excellent visibility off Hwy 82 along the growing retail corridor in Tifton.