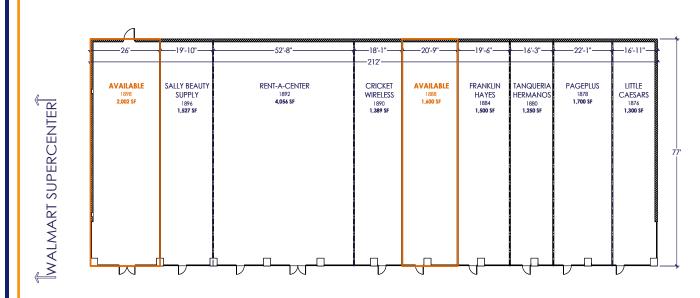

## Andrew Boudoures

(224) 808-1766 boudoures@schostak.com 17800 Laurel Park Drive, N. - Suite 200C Livonia, MI 48152

| SUITE | UITE TENANT                       |       |
|-------|-----------------------------------|-------|
| 1876  | Little Caesar's                   | 1,300 |
| 1878  | Pageplus                          | 1,700 |
| 1880  | Taqueria Hermanos                 | 1,250 |
| 1884  | Franklin D. Hayes Attorney at Law | 1,500 |
| 1888  | Available                         | 1,600 |
| 1890  | Cricket Wireless                  | 1,389 |
| 1892  | Rent-A-Center                     | 4,056 |
| 1896  | Sally Beauty Supply               | 1,527 |
| 1898  | Available                         | 2,002 |